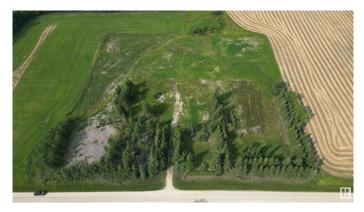

## \$129,000

0 Bedroom, 0.00 Bathroom, Rural on 5.08 Acres

Lac Ste Anne, Rural Lac Ste. Anne County, AB

Excellent opportunity to develop your dream acreage. 5 acres located within convenient travel distance to Mayerthorpe and Whitecourt. Picturesque rural setting with mature foliage. Driveway already in place with heavy steel gate and seller has cleared old derelict buildings off the property. Out of subdivision and serviced with power, capped nat gas line and drilled well. Septic system (tank and straight discharge) from previous development is on property but would have to be replaced for new development as per the county. Sold as is. Don't miss out on this one!

## Exterior

Exterior Features Partially Landscaped, Private Setting, Treed Lot