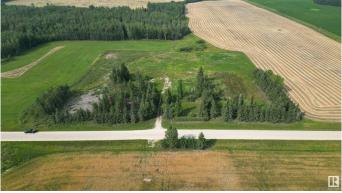

## \$129,000

0 Bedroom, 0.00 Bathroom, Rural on 5.08 Acres

Lac Ste Anne, Rural Lac Ste. Anne County, AB

Excellent opportunity to develop your dream acreage. 5 acres located within convenient travel distance to Mayerthorpe and Whitecourt. Picturesque rural setting with mature foliage. Driveway already in place with heavy steel gate and seller has cleared old derelict buildings off the property. Out of subdivision and serviced with power, capped nat gas line and drilled well. Septic system (tank and straight discharge) from previous development is on property but would have to be replaced for new development as per the county. Sold as is. Don't miss out on this one!

## Exterior

Exterior Features Partially Landscaped, Private Setting, Treed Lot