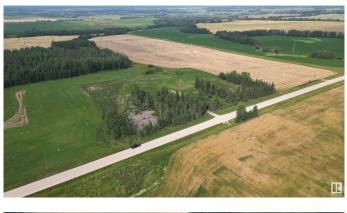

## \$129,000

0 Bedroom, 0.00 Bathroom, Rural on 5.08 Acres

Lac Ste Anne, Rural Lac Ste. Anne County, AB

Excellent opportunity to develop your dream acreage. 5 acres located within convenient travel distance to Mayerthorpe and Whitecourt. Picturesque rural setting with mature foliage. Driveway already in place with heavy steel gate and seller has cleared old derelict buildings off the property. Out of subdivision and serviced with power, capped nat gas line and drilled well. Septic system (tank and straight discharge) from previous development is on property but would have to be replaced for new development as per the county. Sold as is. Don't miss out on this one!

## Exterior

Exterior Features Partially Landscaped, Private Setting, Treed Lot