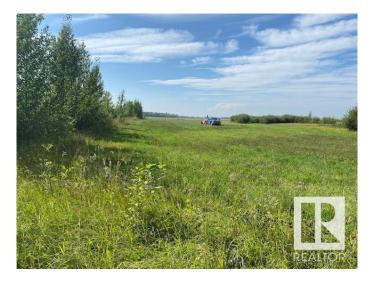

### \$175,000

0 Bedroom, 0.00 Bathroom, Rural on 4.00 Acres

None, Rural Wetaskiwin County, AB

Perfect private 4 Acre property with Power already on site! There is a Mature tree line to the south border of the property, and a beautiful open area to build your perfect home or set up your own private retreat. No immediate neighbors in any direction. This land offers you a fantastic location with Pigeon Lake only a couple miles away, and Wizard Lake even closer. Did I mention it is only 30 minutes to Leduc and not in a subdivision! The opportunities are endless with this one!

### Exterior

Exterior Features Flat Site, Private Setting, See Remarks