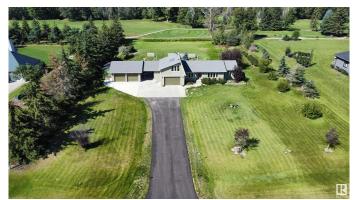

# \$593,000

4 Bedroom, 3.00 Bathroom, 2,075 sqft Rural on 1.32 Acres

Westview Estates, Rural Westlock County, AB

Beautiful custom built home with 4 bedrooms. Living areas are spacious and bright, kitchen has new granite counter tops plus a fresh reno on the entire basement. Gas fireplace on the main level and a wood burning fireplace in the basement. This property backs onto hole #2 of the Westlock Golf Course - great views and country living at its finest. There is an attached heated single garage, a carport and a double detached garage as well. Nicely landscaped, paved driveway to the house and a new roof. This lot is 1.32 acres and located in Westview Estates.

#### **Exterior**

Exterior Wood

Exterior Features Flat Site, Fruit Trees/Shrubs, Golf Nearby, Landscaped, Level Land, No.

Back Lane, Paved Lane

Construction Wood

Foundation Concrete Perimeter