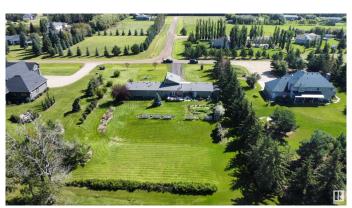

# \$593,000

4 Bedroom, 3.00 Bathroom, 2,075 sqft Rural on 1.32 Acres

Westview Estates, Rural Westlock County, AB

Beautiful custom built home with 4 bedrooms. Living areas are spacious and bright, kitchen has new granite counter tops plus a fresh reno on the entire basement. Gas fireplace on the main level and a wood burning fireplace in the basement. This property backs onto hole #2 of the Westlock Golf Course - great views and country living at its finest. There is an attached heated single garage, a carport and a double detached garage as well. Nicely landscaped, paved driveway to the house and a new roof. This lot is 1.32 acres and located in Westview Estates.

#### **Exterior**

Exterior Wood

Exterior Features Flat Site, Fruit Trees/Shrubs, Golf Nearby, Landscaped, Level Land, No.

Back Lane, Paved Lane

Construction Wood

Foundation Concrete Perimeter