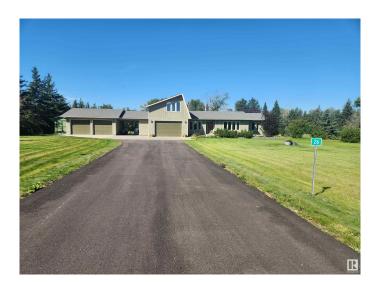

# \$593,000

4 Bedroom, 3.00 Bathroom, 2,075 sqft Rural on 1.32 Acres

Westview Estates, Rural Westlock County, AB

Beautiful custom built home with 4 bedrooms. Living areas are spacious and bright, kitchen has new granite counter tops plus a fresh reno on the entire basement. Gas fireplace on the main level and a wood burning fireplace in the basement. This property backs onto hole #2 of the Westlock Golf Course - great views and country living at its finest. There is an attached heated single garage, a carport and a double detached garage as well. Nicely landscaped, paved driveway to the house and a new roof. This lot is 1.32 acres and located in Westview Estates.

#### **Exterior**

Exterior Wood

Exterior Features Flat Site, Fruit Trees/Shrubs, Golf Nearby, Landscaped, Level Land, No.

Back Lane, Paved Lane

Construction Wood

Foundation Concrete Perimeter