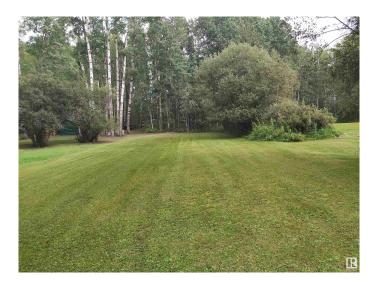

## \$80,000

0 Bedroom, 0.00 Bathroom, Rural on 0.19 Acres

Silver Sands, Rural Lac Ste. Anne County, AB

DONT MISS OUT ON THIS 55' X 150' LOT LOCATED IN SILVER SANDS GOLF RESORT 2 LOTS BACK FROM THE LAKEFRONT ON THE SOUTH SIDE OF LAKE ISLE. THE LOT BACKS ONTO 1.26 ACRE COMMUNITY RESERVE. BUILD YOUR DREAM HOME AND ENJOY THE SUNSETS AND ACTIVITIES SUCH AS, BOATING, FISHING, WATER SPORTS AND FAMILY BARBECUES. NATURAL GAS, TELEPHONE, POWER ARE AT THE ROADWAY.

#### **Exterior**

Exterior Features Beach Access, Boating, Flat Site, Golf Nearby, No Back Lane, No

Through Road, Playground Nearby, Private Setting

Lot Description 16.76 X 45.72