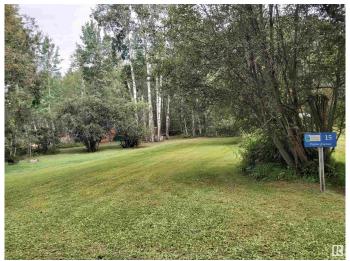

## \$80,000

0 Bedroom, 0.00 Bathroom, Rural on 0.19 Acres

Silver Sands, Rural Lac Ste. Anne County, AB

DONT MISS OUT ON THIS 55' X 150' LOT LOCATED IN SILVER SANDS GOLF RESORT 2 LOTS BACK FROM THE LAKEFRONT ON THE SOUTH SIDE OF LAKE ISLE. THE LOT BACKS ONTO 1.26 ACRE COMMUNITY RESERVE. BUILD YOUR DREAM HOME AND ENJOY THE SUNSETS AND ACTIVITIES SUCH AS, BOATING, FISHING, WATER SPORTS AND FAMILY BARBECUES. NATURAL GAS, TELEPHONE, POWER ARE AT THE ROADWAY.

#### **Exterior**

Exterior Features Beach Access, Boating, Flat Site, Golf Nearby, No Back Lane, No

Through Road, Playground Nearby, Private Setting

Lot Description 16.76 X 45.72