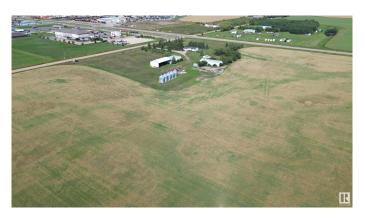

## \$2,995,000

4 Bedroom, 2.00 Bathroom, 1,146 sqft Rural on 150.74 Acres

None, Rural Westlock County, AB

ATTENTION DEVELOPERS/INVESTORS!!!!! Discover a rare and exceptional opportunity to own 150.74 acres of prime agricultural land located along hiway 18 within the town limits of Westlock, Alberta. This expansive property, steeped in history and untouched by new ownership since 1959, presents a unique chance to be part of Westlock's future. With the town's recent Municipal Development Plan emphasizing growth along Highway 18 on the east side, this land is ideally positioned for savvy developers and investors. The property features a mature yardsite on the west side, complete with various outbuildings that can assist to generate rental revenue until development begins. The cropland, currently managed by a long-time tenant who has been a dedicated steward of the land, offers continuity and income potential, with the option for the tenant to remain. Don't miss your chance to own a piece of history while capitalizing on the thriving future of Westlock.