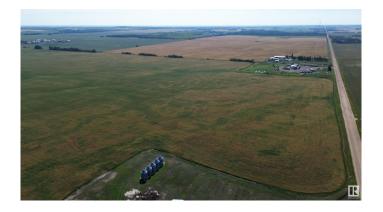

## \$2,995,000

4 Bedroom, 2.00 Bathroom, 1,146 sqft Rural on 150.74 Acres

None, Rural Westlock County, AB

ATTENTION DEVELOPERS/INVESTORS!!!!! Discover a rare and exceptional opportunity to own 150.74 acres of prime agricultural land located along hiway 18 within the town limits of Westlock, Alberta. This expansive property, steeped in history and untouched by new ownership since 1959, presents a unique chance to be part of Westlock's future. With the town's recent Municipal Development Plan emphasizing growth along Highway 18 on the east side, this land is ideally positioned for savvy developers and investors. The property features a mature yardsite on the west side, complete with various outbuildings that can assist to generate rental revenue until development begins. The cropland, currently managed by a long-time tenant who has been a dedicated steward of the land, offers continuity and income potential, with the option for the tenant to remain. Don't miss your chance to own a piece of history while capitalizing on the thriving future of Westlock.