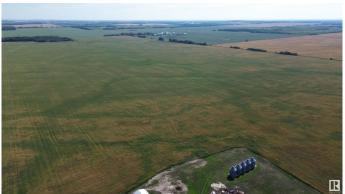

## \$2,995,000

4 Bedroom, 2.00 Bathroom, 1,146 sqft Rural on 150.74 Acres

None, Rural Westlock County, AB

ATTENTION DEVELOPERS/INVESTORS!!!!! Discover a rare and exceptional opportunity to own 150.74 acres of prime agricultural land located along hiway 18 within the town limits of Westlock, Alberta. This expansive property, steeped in history and untouched by new ownership since 1959, presents a unique chance to be part of Westlock's future. With the town's recent Municipal Development Plan emphasizing growth along Highway 18 on the east side, this land is ideally positioned for savvy developers and investors. The property features a mature yardsite on the west side, complete with various outbuildings that can assist to generate rental revenue until development begins. The cropland, currently managed by a long-time tenant who has been a dedicated steward of the land, offers continuity and income potential, with the option for the tenant to remain. Don't miss your chance to own a piece of history while capitalizing on the thriving future of Westlock.