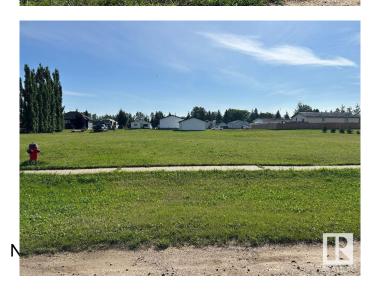

## \$22,900

0 Bedroom, 0.00 Bathroom, Single Family on 0.00 Acres

Warburg, Warburg, AB

58 ft x 162.36 ft Vacant Residential Lot located in The Village of Warburg. Municipal Services at property line.

## **Community Information**

Address 23 Woodbend Cr

Area Warburg
Subdivision Warburg
City Warburg
County ALBERTA

Province AB

Postal Code T0C 2T0

Exterior Features Level Land, Playground N

Remarks

Date Listed August 23rd, 2024