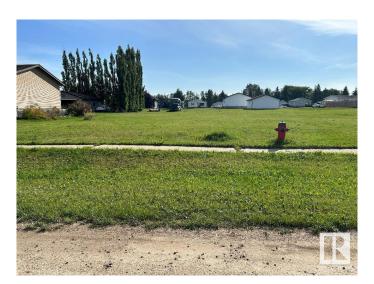

### \$22,900

0 Bedroom, 0.00 Bathroom, Single Family on 0.00 Acres

Warburg, Warburg, AB

58 ft x 162.36 ft Vacant Residential Lot located in The Village of Warburg. Municipal Services at property line.