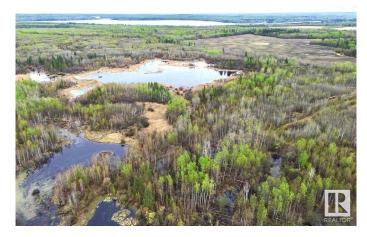

#### \$179,900

0 Bedroom, 0.00 Bathroom, Rural on 160.00 Acres

None, Rural Athabasca County, AB

ONCE IN A LIFETIME OPPORTUNITY TO OWN 160 ACRES JUST SOUTH OF SKELETON LAKE and the SUMMER VILLAGE OF MEWATHA BEACH! 2 min west of BOYLE, AB this quarter section is the perfect recreational paradise! Skeleton Lake and area is perfect for fishing, swimming, boating, quadding, skidooing, hunting and more! Approx half way between Edmonton and Fort McMurray this property would provide the perfect escape from the city! Don't miss out on this awesome opportunity!