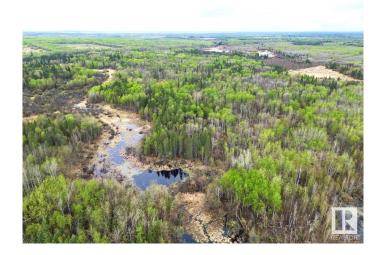

#### \$179,900

0 Bedroom, 0.00 Bathroom, Rural on 160.00 Acres

None, Rural Athabasca County, AB

ONCE IN A LIFETIME OPPORTUNITY TO OWN 160 ACRES JUST SOUTH OF SKELETON LAKE and the SUMMER VILLAGE OF MEWATHA BEACH! 2 min west of BOYLE, AB this quarter section is the perfect recreational paradise! Skeleton Lake and area is perfect for fishing, swimming, boating, quadding, skidooing, hunting and more! Approx half way between Edmonton and Fort McMurray this property would provide the perfect escape from the city! Don't miss out on this awesome opportunity!