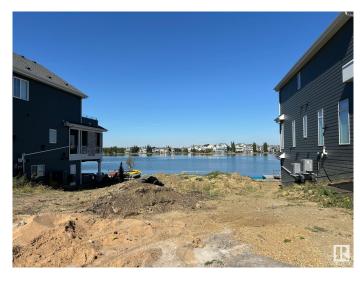

### \$750,000

0 Bedroom, 0.00 Bathroom, Single Family on 0.00 Acres

Summerside, Edmonton, AB

Lot AND Home must be purchased together. This is your final opportunity to secure the last remaining 50-pocket walkout lot directly backing onto the stunning Lake Summersideâ€"available exclusively for build-through with Five Star Homes. Imagine crafting your dream home in Edmonton's premier lake community, where residents enjoy exclusive access to private beaches, swimming, paddleboarding, kayaking, and year-round activities like ice skating in the winter. This prime walkout lot offers breathtaking lake views and provides direct access to all of Summerside's incredible amenities, including playgrounds, walking trails, tennis courts, and vibrant community events. With top-tier schools nearby and convenient access to major roads like Anthony Henday Drive, this lot is perfect for those seeking an active, family-friendly lifestyle in a resort-like environment. Don't miss outâ€"this is your last chance to build your custom home directly on the lake!

# **Exterior**

Exterior Features Airport Nearby, Backs Onto Lake, Lake Access Property, Not Fenced,

Not Landscaped, Playground Nearby, Public Transportation, Recreation

Use, Schools, Shopping Nearby, Waterfront Property