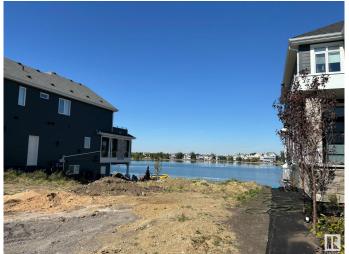

### \$750,000

0 Bedroom, 0.00 Bathroom, Single Family on 0.00 Acres

Summerside, Edmonton, AB

Lot AND Home must be purchased together. This is your final opportunity to secure the last remaining 50-pocket walkout lot directly backing onto the stunning Lake Summersideâ€"available exclusively for build-through with Five Star Homes. Imagine crafting your dream home in Edmonton's premier lake community, where residents enjoy exclusive access to private beaches, swimming, paddleboarding, kayaking, and year-round activities like ice skating in the winter. This prime walkout lot offers breathtaking lake views and provides direct access to all of Summerside's incredible amenities, including playgrounds, walking trails, tennis courts, and vibrant community events. With top-tier schools nearby and convenient access to major roads like Anthony Henday Drive, this lot is perfect for those seeking an active, family-friendly lifestyle in a resort-like environment. Don't miss outâ€"this is your last chance to build your custom home directly on the lake!

# **Exterior**

Exterior Features Airport Nearby, Backs Onto Lake, Lake Access Property, Not Fenced,

Not Landscaped, Playground Nearby, Public Transportation, Recreation

Use, Schools, Shopping Nearby, Waterfront Property