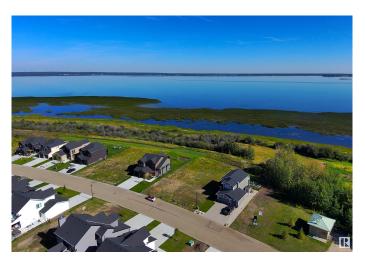

# \$99,000

0 Bedroom, 0.00 Bathroom, Rural on 0.17 Acres

Windmill Harbour, Rural Lac Ste. Anne County, AB

What a Place to Build Your Dream Home!!! Welcome to Windmill Harbour!! Beautiful Gated Community with Spectacular Views of Lac Ste Anne in your Backyard!! This Well Planned Community provides Great Development, Market Appeal Water Channels, and back lot Development. Future developments for Recreation Area are coming soon. The Marina is active and easy access to the Lake. Super Clean Canal with Aeration for a Super Clean Canal. This 7,687 sq/ft Lot backs onto Lac Ste Anne for Daily Views and a Peaceful Setting. There is a Boat Launch and RV Parking Storage in the Community for Convenience. HOA Fee of approx. \$200/month which includes Water/Sewer. Garbage Pickup and Snow Removal of Main Roads. Great Community and Lake Access. C2 will build Your Dream Home. Alberta beach is a few minutes away. Boat Slip at Marina for You Boat is available for Purchase. Take a Tour of this Lovely Gated Community to See What Lake Living Can Be!!

#### **Exterior**

Exterior Features Backs Onto Lake, Boating, Cul-De-Sac, Environmental Reserve, Flat

Site, Gated Community, Golf Nearby, Level Land, Shopping Nearby,

Waterfront Property, Street Lighting