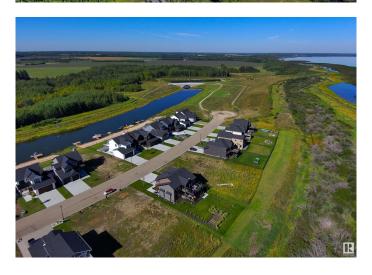

# \$99,000

0 Bedroom, 0.00 Bathroom, Rural on 0.17 Acres

Windmill Harbour, Rural Lac Ste. Anne County, AB

What a Place to Build Your Dream Home!!! Welcome to Windmill Harbour!! Beautiful Gated Community with Spectacular Views of Lac Ste Anne in your Backyard!! This Well Planned Community provides Great Development, Market Appeal Water Channels, and back lot Development. Future developments for Recreation Area are coming soon. The Marina is active and easy access to the Lake. Super Clean Canal with Aeration for a Super Clean Canal. This 7,687 sq/ft Lot backs onto Lac Ste Anne for Daily Views and a Peaceful Setting. There is a Boat Launch and RV Parking Storage in the Community for Convenience. HOA Fee of approx. \$200/month which includes Water/Sewer. Garbage Pickup and Snow Removal of Main Roads. Great Community and Lake Access. C2 will build Your Dream Home. Alberta beach is a few minutes away. Boat Slip at Marina for You Boat is available for Purchase. Take a Tour of this Lovely Gated Community to See What Lake Living Can Be!!

#### **Exterior**

Exterior Features Backs Onto Lake, Boating, Cul-De-Sac, Environmental Reserve, Flat

Site, Gated Community, Golf Nearby, Level Land, Shopping Nearby,

Waterfront Property, Street Lighting