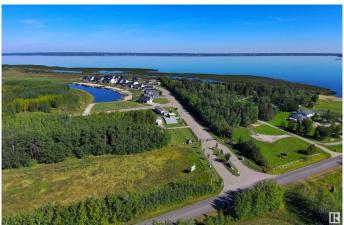

# \$99,000

0 Bedroom, 0.00 Bathroom, Rural on 0.17 Acres

Windmill Harbour, Rural Lac Ste. Anne County, AB

What a Place to Build Your Dream Home!!! Welcome to Windmill Harbour!! Beautiful Gated Community with Spectacular Views of Lac Ste Anne in your Backyard!! This Well Planned Community provides Great Development, Market Appeal Water Channels, and back lot Development. Future developments for Recreation Area are coming soon. The Marina is active and easy access to the Lake. Super Clean Canal with Aeration for a Super Clean Canal. This 7,687 sq/ft Lot backs onto Lac Ste Anne for Daily Views and a Peaceful Setting. There is a Boat Launch and RV Parking Storage in the Community for Convenience. HOA Fee of approx. \$200/month which includes Water/Sewer. Garbage Pickup and Snow Removal of Main Roads. Great Community and Lake Access. C2 will build Your Dream Home. Alberta beach is a few minutes away. Boat Slip at Marina for You Boat is available for Purchase. Take a Tour of this Lovely Gated Community to See What Lake Living Can Be!!

#### **Exterior**

Exterior Features Backs Onto Lake, Boating, Cul-De-Sac, Environmental Reserve, Flat

Site, Gated Community, Golf Nearby, Level Land, Shopping Nearby,

Waterfront Property, Street Lighting