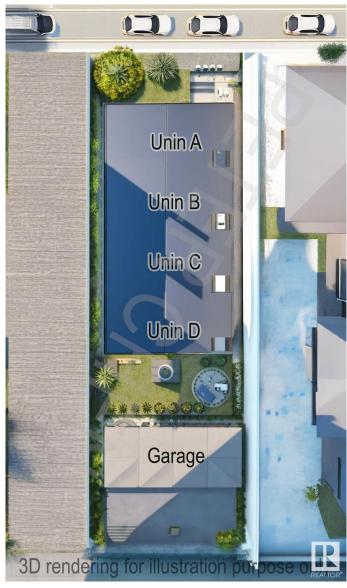

#### \$1,990,000

4 Bedroom, 3.50 Bathroom, 1,202 sqft Single Family on 0.00 Acres

High Park (Edmonton), Edmonton, AB

4Plex with 4 legal basements for sale!! Investor's favor floorplans: 4 upstairs units and 4 legal basement suites. This property is suitable for the CMHC Financing. The Upstairs unit each has kitchen, living room, laundry, 3 bedrooms, and 2.5 baths. The basement Unit each has kitchen, living room, One bedroom and 1 full bath, with SEPARATE SIDE ENTRANCES and also includes 4 detached single car garages. Fully finished and equipped with all SS appliances and landscaping. Near Downtown, West Edmonton Mall & Schools, shopping &public transportation all within walking distance. Features: 9' ceilings all 3 levels, Vinyl floor throughout, quartz countertops throughout. Currently at Foundation stage. Currently at drywall stage and Possession date is estimated to be Summer 2025. Builder can assist CMHC and proforma available.