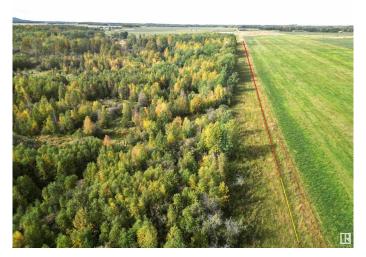

#### \$159,900

0 Bedroom, 0.00 Bathroom, Rural on 30.07 Acres

None, Rural Brazeau County, AB

PRIVATE 30 ACRES of land with a mix of trees, a small pond formed from a beaver dam at the back of the property and open areas. This good sized acreage provides a retreat like setting for camping and enjoying nature or a beautiful place to build your dream home. Power and gas are available to be brought onto the property. Nicely situated, approx. 10 minutes to Breton and less than 30 minutes to Drayton Valley.