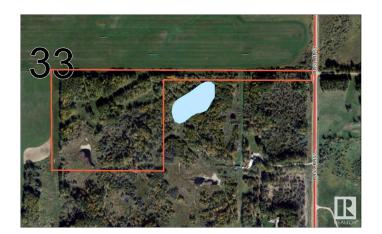

#### \$159,900

0 Bedroom, 0.00 Bathroom, Rural on 30.07 Acres

None, Rural Brazeau County, AB

PRIVATE 30 ACRES of land with a mix of trees, a small pond formed from a beaver dam at the back of the property and open areas. This good sized acreage provides a retreat like setting for camping and enjoying nature or a beautiful place to build your dream home. Power and gas are available to be brought onto the property. Nicely situated, approx. 10 minutes to Breton and less than 30 minutes to Drayton Valley.