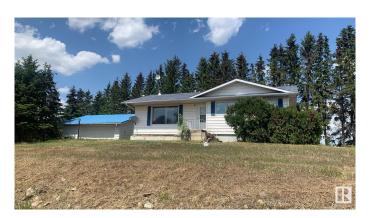

## \$749,000

3 Bedroom, 1.00 Bathroom, 1,092 sqft Rural on 10.01 Acres

None, Rural Parkland County, AB

Here is a superb 10 acres located on busy Garden Valley Road with great exposure for someone looking to get county approval for a high traffic exposure to operate a business be it a hobby farm, a micro brewery, garden center teahouse, gift shop or some other destination venue close to two major centers. There is a second home on the property that (with county approval) would be ideally suited for such a venue. Lots of infrastructure includes a 54' X 80' shop, two (2) Quonsets and a couple other older buildings. Fully fenced with new 5 wire fencing. "WOW" so close to the big city and yet peaceful enjoyment of the country atmosphere.

## **Essential Information**

MLS® # E4408092 Price \$749,000

Bedrooms 3

Bathrooms 1.00

Full Baths 1

Square Footage 1,092

Acres 10.01

Year Built 1970

Type Rural

Sub-Type Detached Single Family

Style Bungalow

Status Active