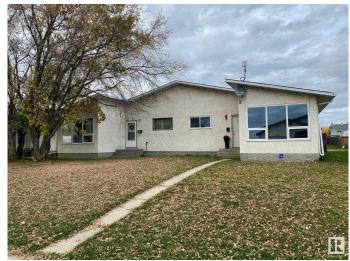

## \$269,000

2 Bedroom, 2.00 Bathroom, 1,974 sqft Single Family on 0.00 Acres

Lynalta, Wetaskiwin, AB

Great Investment! Full duplex located on south side of City of Wetaskiwin. 2 bedrooms, and 1 full bath in each. Kitchen/dining/living room and full basement for storage on each side. Both side are currently leased for 1 year, tenants will stay and leases will be transferred to new owner. There are 2 Titles, second LINC #0013745543

### **Essential Information**

MLS® # E4408746 Price \$269,000

Bedrooms 2
Bathrooms 2.00

Full Baths 2

Square Footage 1,974 Acres 0.00 Year Built 1977

Type Single Family

Sub-Type Duplex Side By Side

Style Bungalow

#### **Exterior**

Exterior Wood, Stucco

Exterior Features Golf Nearby, Public Swimming Pool, Schools, Shopping Nearby

Roof Asphalt Shingles

Construction Wood, Stucco

Foundation Concrete Perimeter