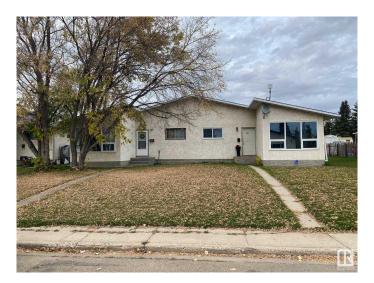

## \$269,000

2 Bedroom, 2.00 Bathroom, 1,974 sqft Single Family on 0.00 Acres

Lynalta, Wetaskiwin, AB

Great Investment! Full duplex located on south side of City of Wetaskiwin. 2 bedrooms, and 1 full bath in each. Kitchen/dining/living room and full basement for storage on each side. Both side are currently leased for 1 year, tenants will stay and leases will be transferred to new owner. There are 2 Titles, second LINC #0013745543

### **Essential Information**

MLS® # E4408746 Price \$269,000

Bedrooms 2
Bathrooms 2.00

Full Baths 2

Square Footage 1,974 Acres 0.00 Year Built 1977

Type Single Family

Sub-Type Duplex Side By Side

Style Bungalow

#### **Exterior**

Exterior Wood, Stucco

Exterior Features Golf Nearby, Public Swimming Pool, Schools, Shopping Nearby

Roof Asphalt Shingles

Construction Wood, Stucco

Foundation Concrete Perimeter