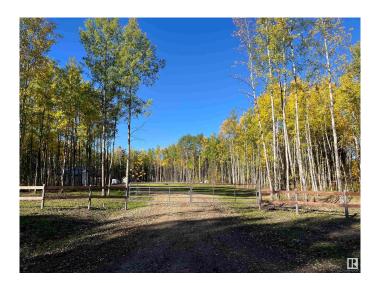

## \$285,000

0 Bedroom, 0.00 Bathroom, Rural on 3.51 Acres

Home Acres, Rural Lac Ste. Anne County, AB

BEAUTIFUL mix of CLEARED and TREED AREAS providing the PERFECT BUILDING SITE or RECREATIONAL property for you to ENJOY for DECADES. A 24x24 garage, NEWLY BUILT with QUALITY materials such as LP Smart engineered wood siding and a metal roof, is drywalled, taped and painted. Entire perimeter is fenced with a fenced animal paddock located in the back. This property is zoned CR3 (Country Residential 3). You are permitted to have upto 3 RV's on the property as well as horses or livestock (as per county specifications). Located just down the road from Buck for Wildlife area and GROOMED SNOWMOBILE TRAILS. Two Lac Ste. Anne BOAT LAUNCHES are just blocks away in Warwa Estates and West Cove. ACREAGE and RECREATIONAL LIVING AT ITS BEST!!! Lots of work has gone into clearing, fencing, leveling, grading and seeding this property. Most of the hard work is done for you!! Lots of opportunity here to have the PERFECT GETAWAY less than 1 hour from Edmonton and just blocks from the lake.

Interior

Heating Wood Stove, Wood

**Exterior** 

Exterior Features Backs Onto Park/Trees, Fenced, Flat Site, No Back Lane, Playground

Nearby, Recreation Use, Schools