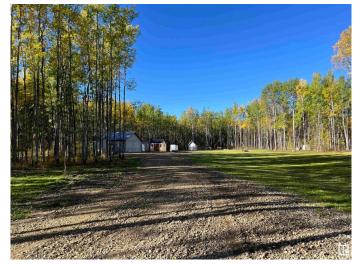

## \$285,000

0 Bedroom, 0.00 Bathroom, Rural on 3.51 Acres

Home Acres, Rural Lac Ste. Anne County, AB

BEAUTIFUL mix of CLEARED and TREED AREAS providing the PERFECT BUILDING SITE or RECREATIONAL property for you to ENJOY for DECADES. A 24x24 garage, NEWLY BUILT with QUALITY materials such as LP Smart engineered wood siding and a metal roof, is drywalled, taped and painted. Entire perimeter is fenced with a fenced animal paddock located in the back. This property is zoned CR3 (Country Residential 3). You are permitted to have upto 3 RV's on the property as well as horses or livestock (as per county specifications). Located just down the road from Buck for Wildlife area and GROOMED SNOWMOBILE TRAILS. Two Lac Ste. Anne BOAT LAUNCHES are just blocks away in Warwa Estates and West Cove. ACREAGE and RECREATIONAL LIVING AT ITS BEST!!! Lots of work has gone into clearing, fencing, leveling, grading and seeding this property. Most of the hard work is done for you!! Lots of opportunity here to have the PERFECT GETAWAY less than 1 hour from Edmonton and just blocks from the lake.