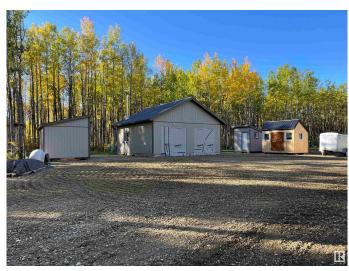

## \$285,000

0 Bedroom, 0.00 Bathroom, Rural on 3.51 Acres

Home Acres, Rural Lac Ste. Anne County, AB

BEAUTIFUL mix of CLEARED and TREED AREAS providing the PERFECT BUILDING SITE or RECREATIONAL property for you to ENJOY for DECADES. A 24x24 garage, NEWLY BUILT with QUALITY materials such as LP Smart engineered wood siding and a metal roof, is drywalled, taped and painted. Entire perimeter is fenced with a fenced animal paddock located in the back. This property is zoned CR3 (Country Residential 3). You are permitted to have upto 3 RV's on the property as well as horses or livestock (as per county specifications). Located just down the road from Buck for Wildlife area and GROOMED SNOWMOBILE TRAILS. Two Lac Ste. Anne BOAT LAUNCHES are just blocks away in Warwa Estates and West Cove. ACREAGE and RECREATIONAL LIVING AT ITS BEST!!! Lots of work has gone into clearing, fencing, leveling, grading and seeding this property. Most of the hard work is done for you!! Lots of opportunity here to have the PERFECT GETAWAY less than 1 hour from Edmonton and just blocks from the lake.

Built in 2023