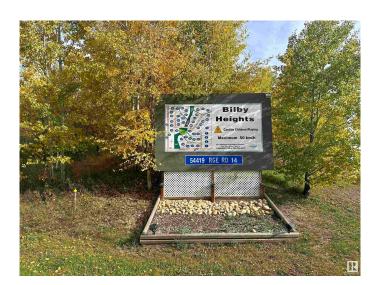

### \$124,000

0 Bedroom, 0.00 Bathroom, Rural on 2.01 Acres

Bilby Heights, Rural Lac Ste. Anne County, AB

Don't settle for a home that is just nice. Build the home of your dreams! This vacant lot in Bilby Heights offers more than 2 acres of land with plenty of trees. Bilby Heights is located 25 minutes West of St. Albert near Onoway. The Bilby Natural Area with 4 km of multi-use trails and Matchayaw (Devil's) Lake are both walking distance from the "front door". Perfect for the outdoor enthusiasts.

## **Community Information**

Address 103 54419 Rge Road 14

Area Rural Lac Ste. Anne County

Subdivision Bilby Heights

City Rural Lac Ste. Anne County

County ALBERTA

Province AB

Postal Code T0E 0J0