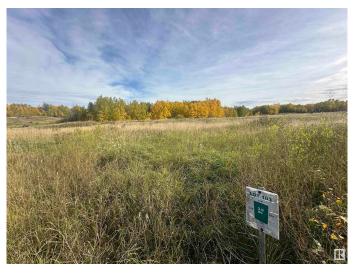

### \$124,000

0 Bedroom, 0.00 Bathroom, Rural on 2.01 Acres

Bilby Heights, Rural Lac Ste. Anne County, AB

Don't settle for a home that is just nice. Build the home of your dreams! This vacant lot in Bilby Heights offers more than 2 acres of land with plenty of trees. Bilby Heights is located 25 minutes West of St. Albert near Onoway. The Bilby Natural Area with 4 km of multi-use trails and Matchayaw (Devil's) Lake are both walking distance from the "front door". Perfect for the outdoor enthusiasts.

#### **Exterior**

Exterior Features Cul-De-Sac, Park/Reserve, Sloping Lot, Treed Lot