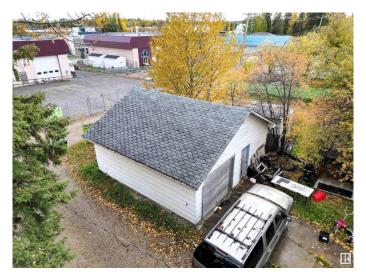

#### \$144,000

2 Bedroom, 1.00 Bathroom, 825 sqft Single Family on 0.00 Acres

Edson, Edson, AB

Amazing Location Along 4th Avenue (HWY 16) Perfect HWY Exposure For Your Business! This Cozy Two Bedroom, One Bathroom Home is Currently Rented Out and the Renter Would Like to Stay. This Home is Located on a Large 50' x 140' Lot With Back Alley Access and HWY 16 West Frontage. There have been Many Updates Over the Years Including the Kitchen, 4 pc Bathroom, Flooring, Siding and More! Large Entry Porch With Cabinets for All Those Coats Boots & Extras. Fenced Yard With A Variety of Perennials and Mature Trees and a 24X24 Detached Heated, Insulated Garage. A Total of Three Adjoining Lots Available If you are Looking for a Larger Property for Your Business. Excellent Location With All Amenities Within Walking Distance. C-3 Highway Commercial Zoning Allows For a Variety of Uses for this Versatile Property.

# **Amenities**

Amenities Crawl Space

Parking Double Garage Detached, Heated, Insulated