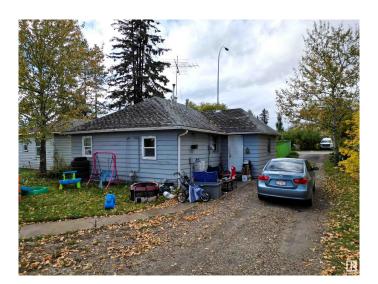

#### \$144,000

2 Bedroom, 1.00 Bathroom, 825 sqft Single Family on 0.00 Acres

Edson, Edson, AB

Amazing Location Along 4th Avenue (HWY 16) Perfect HWY Exposure For Your Business! This Cozy Two Bedroom, One Bathroom Home is Currently Rented Out and the Renter Would Like to Stay. This Home is Located on a Large 50' x 140' Lot With Back Alley Access and HWY 16 West Frontage. There have been Many Updates Over the Years Including the Kitchen, 4 pc Bathroom, Flooring, Siding and More! Large Entry Porch With Cabinets for All Those Coats Boots & Extras. Fenced Yard With A Variety of Perennials and Mature Trees and a 24X24 Detached Heated, Insulated Garage. A Total of Three Adjoining Lots Available If you are Looking for a Larger Property for Your Business. Excellent Location With All Amenities Within Walking Distance. C-3 Highway Commercial Zoning Allows For a Variety of Uses for this Versatile Property.

# **Community Information**

Address 4619 4 Avenue

Area Edson
Subdivision Edson
City Edson

County ALBERTA

Province AB

Postal Code T7E 1T8