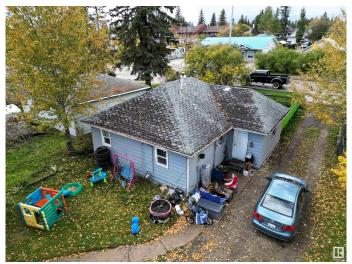

#### \$144,000

2 Bedroom, 1.00 Bathroom, 825 sqft Single Family on 0.00 Acres

Edson, Edson, AB

Amazing Location Along 4th Avenue (HWY 16) Perfect HWY Exposure For Your Business! This Cozy Two Bedroom, One Bathroom Home is Currently Rented Out and the Renter Would Like to Stay. This Home is Located on a Large 50' x 140' Lot With Back Alley Access and HWY 16 West Frontage. There have been Many Updates Over the Years Including the Kitchen, 4 pc Bathroom, Flooring, Siding and More! Large Entry Porch With Cabinets for All Those Coats Boots & Extras. Fenced Yard With A Variety of Perennials and Mature Trees and a 24X24 Detached Heated, Insulated Garage. A Total of Three Adjoining Lots Available If you are Looking for a Larger Property for Your Business. Excellent Location With All Amenities Within Walking Distance. C-3 Highway Commercial Zoning Allows For a Variety of Uses for this Versatile Property.

# **Community Information**

Address 4619 4 Avenue

Area Edson
Subdivision Edson
City Edson

County ALBERTA

Province AB

Postal Code T7E 1T8