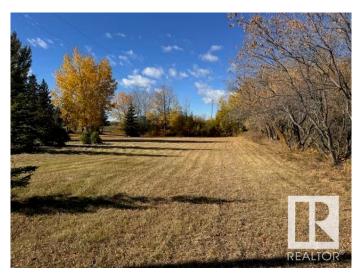

### \$189,000

2 Bedroom, 1.00 Bathroom, 904 sqft Rural on 4.13 Acres

None, Rural Westlock County, AB

Looking for a gorgeous out in the quiet country mature treed acreage, this could be the one! The 900 sq ft 2 bedroom home has been empty for some time and needs some flooring and paint. The basement is not in good shape but we would like to show it and see if some would like to repair it or what other options are out there. There is also an older building 28 by 40 that has been a shop!

## **Essential Information**

MLS® # E4409867 Price \$189,000

Bedrooms 2

Bathrooms 1.00

Full Baths 1

Square Footage 904

Acres 4.13

Year Built 1960