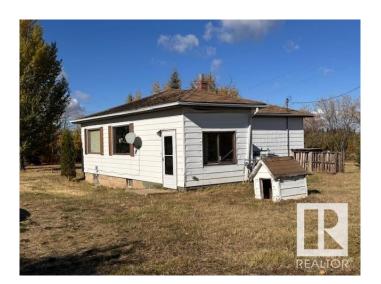

### \$189,000

2 Bedroom, 1.00 Bathroom, 904 sqft Rural on 4.13 Acres

None, Rural Westlock County, AB

Looking for a gorgeous out in the quiet country mature treed acreage, this could be the one! The 900 sq ft 2 bedroom home has been empty for some time and needs some flooring and paint. The basement is not in good shape but we would like to show it and see if some would like to repair it or what other options are out there. There is also an older building 28 by 40 that has been a shop!

**Amenities** 

Features Deck, Fire Pit

Interior

Heating Forced Air-1, Natural Gas

Stories 1

Has Basement Yes

Basement Full, Unfinished

**Exterior** 

Exterior Wood

Exterior Features Fruit Trees/Shrubs, Landscaped, Private Setting

Construction Wood

Foundation Concrete Perimeter