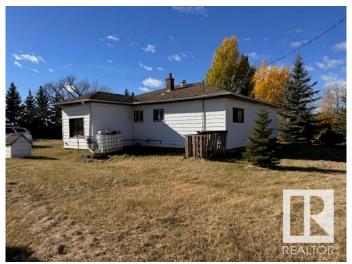

### \$189,000

2 Bedroom, 1.00 Bathroom, 904 sqft Rural on 4.13 Acres

None, Rural Westlock County, AB

Looking for a gorgeous out in the quiet country mature treed acreage, this could be the one! The 900 sq ft 2 bedroom home has been empty for some time and needs some flooring and paint. The basement is not in good shape but we would like to show it and see if some would like to repair it or what other options are out there. There is also an older building 28 by 40 that has been a shop!

**Amenities** 

Features Deck, Fire Pit

Interior

Heating Forced Air-1, Natural Gas

Stories 1

Has Basement Yes

Basement Full, Unfinished

**Exterior** 

Exterior Wood

Exterior Features Fruit Trees/Shrubs, Landscaped, Private Setting

Construction Wood

Foundation Concrete Perimeter