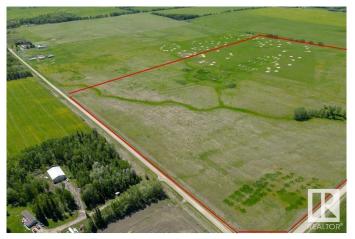

## \$425,000

0 Bedroom, 0.00 Bathroom, Rural on 159.09 Acres

None, Rural Yellowhead, AB

Beautiful pasture quarter (159.01) with road access from 2 sides. Property is fully fenced with a drilled well, power and cattle waterer. This unique property is just 2 minutes from pavement, and 4km south of Chip Lake near Wildwood. The home quarter is also available for sale (MLS# E4391809)

## Exterior