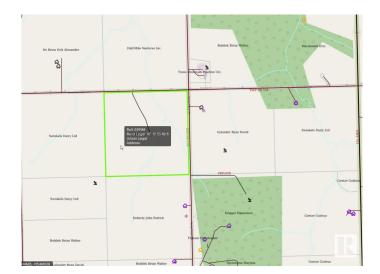

## \$425,000

0 Bedroom, 0.00 Bathroom, Rural on 159.09 Acres

None, Rural Yellowhead, AB

Beautiful pasture quarter (159.01) with road access from 2 sides. Property is fully fenced with a drilled well, power and cattle waterer. This unique property is just 2 minutes from pavement, and 4km south of Chip Lake near Wildwood. The home quarter is also available for sale (MLS# E4391809)

## **Community Information**

| Address     |                  |
|-------------|------------------|
| Area        | Rural Yellowhead |
| Subdivision | None             |
| City        | Rural Yellowhead |
| County      | ALBERTA          |
| Province    | AB               |
| Postal Code | T0E 2M0          |