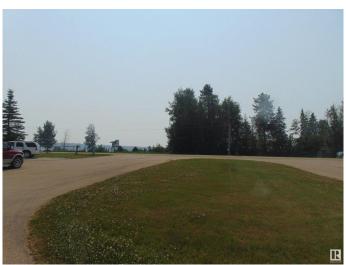

## \$109,000

0 Bedroom, 0.00 Bathroom, Rural on 0.40 Acres

Sherwood Cove, Rural Lac Ste. Anne County, AB

Great opportunity for a large pie shaped .93 acres lot in a beautiful quiet culdesac in Sherwood Cove. This is a great chance to have your weekend getaway 40-50 minutes west of Edmonton. The location has a great view of the lake. Great lake for boating and has playground nearby and golf.

#### **Exterior**

Exterior Features Cul-De-Sac, Lake View, No Back Lane