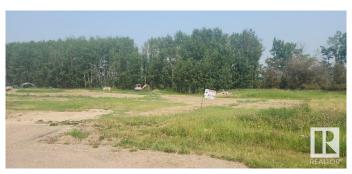

## \$109,000

0 Bedroom, 0.00 Bathroom, Rural on 0.40 Acres

Sherwood Cove, Rural Lac Ste. Anne County, AB

Great opportunity for a large pie shaped .93 acres lot in a beautiful quiet culdesac in Sherwood Cove. This is a great chance to have your weekend getaway 40-50 minutes west of Edmonton. The location has a great view of the lake. Great lake for boating and has playground nearby and golf.

#### **Exterior**

Exterior Features Cul-De-Sac, Lake View, No Back Lane