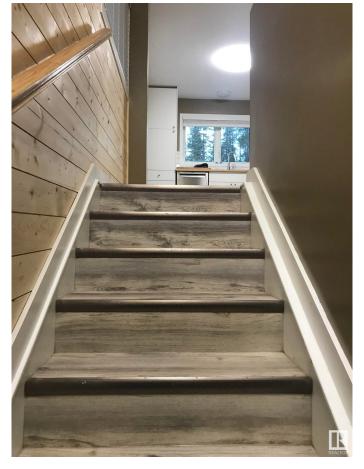

#### \$265,000

1 Bedroom, 1.50 Bathroom, 640 sqft Rural on 2.74 Acres

None, Rural Yellowhead, AB

This affordable charming 1971 completely redone home is sitting on 2.74 acres, has 1 bedroom, 2 bathrooms, and a basement. Upon entering the home, make your way upstairs to the bright open kitchen, dining and livingroom area. The main level also has a 4 pc bathroom. Just off the kitchen, you have patio garden doors that have you at a new 16x14 deck for entertaining or just relaxing and to enjoy the nature. Downstairs you will find the 1 bedroom with 2 pc bathroom, small family room, laundry and utility area. The yard space is private with beautiful mature trees, yard space for kids/pets to enjoy, 1 shed and lots of room for a garage/shop, and just off highway 16. a regular Perect for a family home/acreage to enjoy!!

### Interior

Interior Features ensuite bathroom

Heating Forced Air-1, Natural Gas

Stories 2

Has Basement Yes

Basement Full, Finished