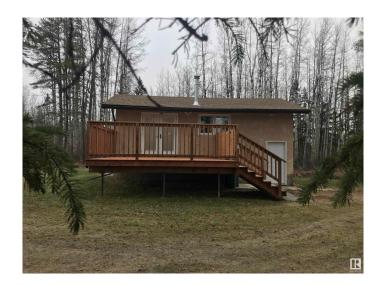

#### \$265,000

1 Bedroom, 1.50 Bathroom, 640 sqft Rural on 2.74 Acres

None, Rural Yellowhead, AB

This affordable charming 1971 completely redone home is sitting on 2.74 acres, has 1 bedroom, 2 bathrooms, and a basement. Upon entering the home, make your way upstairs to the bright open kitchen, dining and livingroom area. The main level also has a 4 pc bathroom. Just off the kitchen, you have patio garden doors that have you at a new 16x14 deck for entertaining or just relaxing and to enjoy the nature. Downstairs you will find the 1 bedroom with 2 pc bathroom, small family room, laundry and utility area. The yard space is private with beautiful mature trees, yard space for kids/pets to enjoy, 1 shed and lots of room for a garage/shop, and just off highway 16. a regular Perect for a family home/acreage to enjoy!!

#### **Amenities**

Features Deck