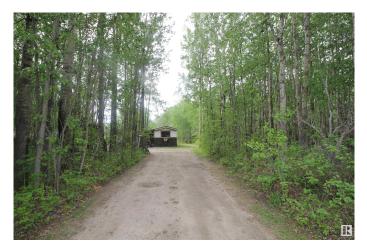

## \$218,000

2 Bedroom, 0.00 Bathroom, 1,112 sqft Rural on 3.31 Acres

Greentree Estates, Rural Lac Ste. Anne County, AB

3.31 acres with 2 garages. Seller has sold old mobile and will be removed in spring 2025.ALL UTILITY services are on site....cost 25,000!!

## Exterior

Exterior Features Fenced, Treed Lot