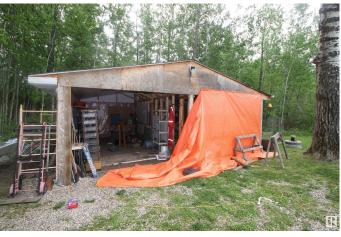

## \$218,000

2 Bedroom, 0.00 Bathroom, 1,112 sqft Rural on 3.31 Acres

Greentree Estates, Rural Lac Ste. Anne County, AB

3.31 acres with 2 garages. Seller has sold old mobile and will be removed in spring 2025.ALL UTILITY services are on site....cost 25,000!!