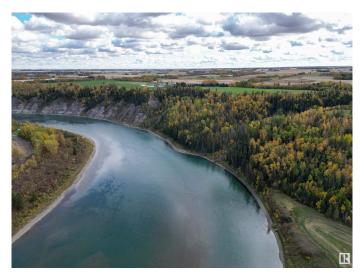

# \$1,400,000 - Sw 32 50 26 W4 Devon River Valley, Rural Leduc County

MLS® #E4412610

\$1,400,000

0 Bedroom, 0.00 Bathroom, Rural on 136.62 Acres

None, Rural Leduc County, AB

Located on the North Saskatchewan River. this prime riverfront land is a rare opportunity just minutes from Devon. Exceptional investment or development potential of 136.62 acres presently used as Agriculture. Expand your portfolio and seize the chance to have your own direct exclusive river access where the open farmland stretches along the water's edge and it's stunning natural beauty. Landscape begins to rise from river valley with roadway thru natural ravine a mixed mature forested hill where visiting wildlife find tranquility. At top of the parcel panoramic elavated river views are so picturesque. Upper level land is producing income from oil/gas revenue and cropped arable land, this corner location allows easy road access for farming operations. Potential growth of agriculture ventures, home, business, recreation where as this versatile property is spacious enough for your own vision. Create your place on the historical North Saskatchewan river, keep it to yourself or share it with others.

## **Exterior**

Exterior Features Corner Lot, Hillside, Private Setting, River Valley View, River View,

Waterfront Property, See Remarks