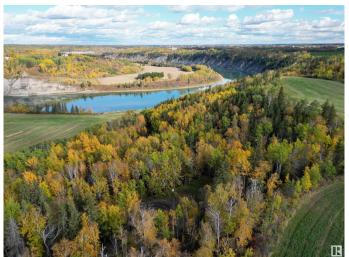

# \$1,400,000 - Sw 32 50 26 W4 Devon River Valley, Rural Leduc County

MLS® #E4412610

\$1,400,000

0 Bedroom, 0.00 Bathroom, Rural on 136.62 Acres

None, Rural Leduc County, AB

Located on the North Saskatchewan River. this prime riverfront land is a rare opportunity just minutes from Devon. Exceptional investment or development potential of 136.62 acres presently used as Agriculture. Expand your portfolio and seize the chance to have your own direct exclusive river access where the open farmland stretches along the water's edge and it's stunning natural beauty. Landscape begins to rise from river valley with roadway thru natural ravine a mixed mature forested hill where visiting wildlife find tranquility. At top of the parcel panoramic elavated river views are so picturesque. Upper level land is producing income from oil/gas revenue and cropped arable land, this corner location allows easy road access for farming operations. Potential growth of agriculture ventures, home, business, recreation where as this versatile property is spacious enough for your own vision. Create your place on the historical North Saskatchewan river, keep it to yourself or share it with others.

## **Exterior**

Exterior Features Corner Lot, Hillside, Private Setting, River Valley View, River View,

Waterfront Property, See Remarks