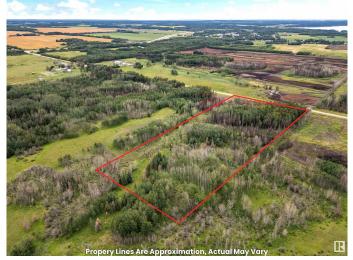

#### \$108,500

0 Bedroom, 0.00 Bathroom, Rural on 9.93 Acres

None, Rural Yellowhead, AB

Discover the Perfect Blend of Natural Beauty and Convenience With This 9.93 Acre Property. Nestled in a Charming Rural Community, This Land Offers a Mix of Treed Areas With Mature Majestic Spruce and Poplar and Scenic Open Spaces, Providing a Serene Setting For Your Dream Home or Recreational Retreat. A Picturesque Pond Adds to the Tranquil Atmosphere, Making it a Great Spot For Nature Lovers. Located Just an Hour From Edmonton and Less Than an Hour to Edson, This Property is Close to Pavement, Ensuring Easy Access All Year Round. Some Trees on the Property Have Been Touched by Fire, But the Majority of the Land Remains Untouched and Ready For Your Vision. This is a Rare Opportunity to Own a Piece of Land in a Peaceful Rural Area While Not Far From Urban Amenities. Don't Miss Out on Making This Property Your Own!

#### **Essential Information**

| MLS® #    | E4413219        |
|-----------|-----------------|
| Price     | \$108,500       |
| Bathrooms | 0.00            |
| Acres     | 9.93            |
| Туре      | Rural           |
| Sub-Type  | Vacant Lot/Land |
| Status    | Active          |
|           |                 |

## **Community Information**

| Address     | Twp 535 Rrd 91   |
|-------------|------------------|
| Area        | Rural Yellowhead |
| Subdivision | None             |
| City        | Rural Yellowhead |
| County      | ALBERTA          |
| Province    | AB               |
| Postal Code | TOE OTO          |
|             |                  |