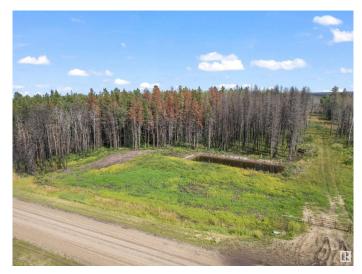

#### \$108,500

0 Bedroom, 0.00 Bathroom, Rural on 9.93 Acres

None, Rural Yellowhead, AB

Discover the Perfect Blend of Natural Beauty and Convenience With This 9.93 Acre Property. Nestled in a Charming Rural Community, This Land Offers a Mix of Treed Areas With Mature Majestic Spruce and Poplar and Scenic Open Spaces, Providing a Serene Setting For Your Dream Home or Recreational Retreat. A Picturesque Pond Adds to the Tranquil Atmosphere, Making it a Great Spot For Nature Lovers. Located Just an Hour From Edmonton and Less Than an Hour to Edson, This Property is Close to Pavement, Ensuring Easy Access All Year Round. Some Trees on the Property Have Been Touched by Fire, But the Majority of the Land Remains Untouched and Ready For Your Vision. This is a Rare Opportunity to Own a Piece of Land in a Peaceful Rural Area While Not Far From Urban Amenities. Don't Miss Out on Making This Property Your Own!

## Exterior

Exterior Features Private Setting, Schools, Shopping Nearby, Treed Lot