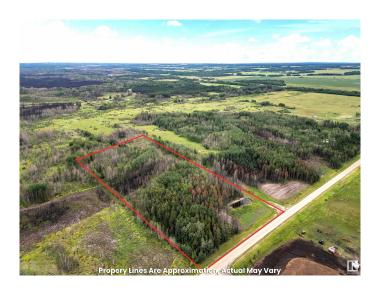

#### \$108,500

0 Bedroom, 0.00 Bathroom, Rural on 9.93 Acres

None, Rural Yellowhead, AB

Discover the Perfect Blend of Natural Beauty and Convenience With This 9.93 Acre Property. Nestled in a Charming Rural Community, This Land Offers a Mix of Treed Areas With Mature Majestic Spruce and Poplar and Scenic Open Spaces, Providing a Serene Setting For Your Dream Home or Recreational Retreat. A Picturesque Pond Adds to the Tranquil Atmosphere, Making it a Great Spot For Nature Lovers. Located Just an Hour From Edmonton and Less Than an Hour to Edson, This Property is Close to Pavement, Ensuring Easy Access All Year Round. Some Trees on the Property Have Been Touched by Fire, But the Majority of the Land Remains Untouched and Ready For Your Vision. This is a Rare Opportunity to Own a Piece of Land in a Peaceful Rural Area While Not Far From Urban Amenities. Don't Miss Out on Making This Property Your Own!

#### **Essential Information**

| MLS® #    | E4413219        |
|-----------|-----------------|
| Price     | \$108,500       |
| Bathrooms | 0.00            |
| Acres     | 9.93            |
| Туре      | Rural           |
| Sub-Type  | Vacant Lot/Land |
| Status    | Active          |
|           |                 |

## **Community Information**

| Address     | Twp 535 Rrd 91   |
|-------------|------------------|
| Area        | Rural Yellowhead |
| Subdivision | None             |
| City        | Rural Yellowhead |
| County      | ALBERTA          |
| Province    | AB               |
| Postal Code | TOE OTO          |
|             |                  |