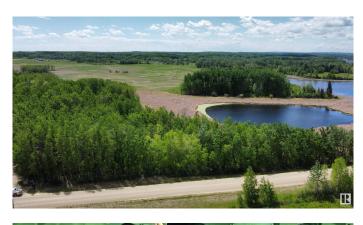

#### \$214,900

0 Bedroom, 0.00 Bathroom, Rural on 4.62 Acres

None, Rural Parkland County, AB

Here is a dandy. 4.62 fully treed acres of total seclusion overlooking a natural pond with lots of birds, waterfowl, and four-legged wildlife to enjoy. It's like having your very own extra acres of paradise without having to pay taxes or maintain it. methinks this one won't last long. "WOW" so excited to have this one on the market. WOOOHOOO!!!