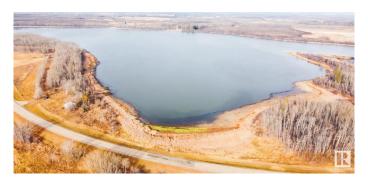

### \$270,000

0 Bedroom, 0.00 Bathroom, Rural on 14.00 Acres

None, Rural Ponoka County, AB

Uncover the charm and opportunity of this expansive 14-acre +/- property, a serene retreat close to Ponoka that offers a blend of natural beauty, history, and potential. Featuring a scenic lake surrounded by abundant wildlife, this land is ideal for nature enthusiasts, with perfect spots for canoeing, bird-watching, and exploring Alberta's outdoors. The property holds a unique character with remnants of the old Nelson Lake Store and an original cabinâ€"an inspiring canvas for those who appreciate rustic heritage or are looking to create something entirely new. Previously zoned commercial, it offers flexibility for a variety of uses. Just a short drive from Ponoka and close to schools, this property combines rural seclusion with convenient access to town amenities. With endless possibilities for development or a cozy, private escape, this land invites you to build a future surrounded by the tranquility of nature and the echoes of history.