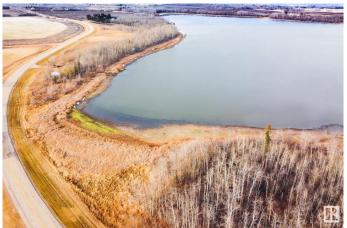

### \$270,000

0 Bedroom, 0.00 Bathroom, Rural on 14.00 Acres

None, Rural Ponoka County, AB

Uncover the charm and opportunity of this expansive 14-acre +/- property, a serene retreat close to Ponoka that offers a blend of natural beauty, history, and potential. Featuring a scenic lake surrounded by abundant wildlife, this land is ideal for nature enthusiasts, with perfect spots for canoeing, bird-watching, and exploring Alberta's outdoors. The property holds a unique character with remnants of the old Nelson Lake Store and an original cabinâ€"an inspiring canvas for those who appreciate rustic heritage or are looking to create something entirely new. Previously zoned commercial, it offers flexibility for a variety of uses. Just a short drive from Ponoka and close to schools, this property combines rural seclusion with convenient access to town amenities. With endless possibilities for development or a cozy, private escape, this land invites you to build a future surrounded by the tranquility of nature and the echoes of history.