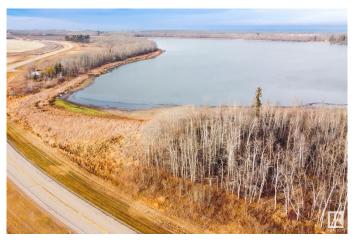

### \$270,000

0 Bedroom, 0.00 Bathroom, Rural on 14.00 Acres

None, Rural Ponoka County, AB

Uncover the charm and opportunity of this expansive 14-acre +/- property, a serene retreat close to Ponoka that offers a blend of natural beauty, history, and potential. Featuring a scenic lake surrounded by abundant wildlife, this land is ideal for nature enthusiasts, with perfect spots for canoeing, bird-watching, and exploring Alberta's outdoors. The property holds a unique character with remnants of the old Nelson Lake Store and an original cabinâ€"an inspiring canvas for those who appreciate rustic heritage or are looking to create something entirely new. Previously zoned commercial, it offers flexibility for a variety of uses. Just a short drive from Ponoka and close to schools, this property combines rural seclusion with convenient access to town amenities. With endless possibilities for development or a cozy, private escape, this land invites you to build a future surrounded by the tranquility of nature and the echoes of history.