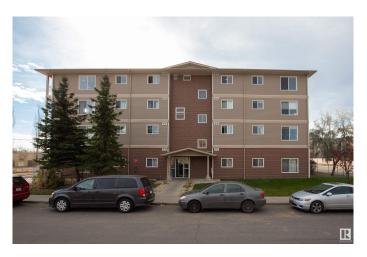

# \$134,000 - 209 8117 114 Avenue, Edmonton

MLS® #E4413417

### \$134,000

1 Bedroom, 0.50 Bathroom, 893 sqft Condo / Townhouse on 0.00 Acres

Parkdale (Edmonton), Edmonton, AB

This large unit is almost 900 SQ FT. The apartment features 2 HUGE BR/1 Bathroom, in suite laundry and covered carport parking. This unit features a large Kitchen with Fridge, Stove, Dishwasher, white cabinetry and laminate flooring. An Open Concept for the Kitchen, Dining Area and Living Room. 2 Large Bedrooms and a 4 pc Main Bath with ceramic tile and Tub Surround. Additional features include the NE Facing Patio, your own Furnace and AC Unit, Washer and Dryer in a separate Laundry Room. Its walking distance to Shopping, Transit and Downtown. Property is currently tenanted.

# **Community Information**

Address 209 8117 114 Avenue

Area Edmonton

Subdivision Parkdale (Edmonton)

City Edmonton
County ALBERTA

Province AB

Postal Code T5B 0C1