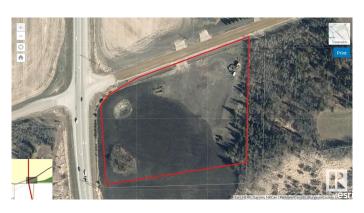

#### \$475,000

0 Bedroom, 0.00 Bathroom, Rural on 6.16 Acres

None, Rural Sturgeon County, AB

Amazing location for brand new home. Direct access on paved highway to St. Albert 10 min. & west Edmonton 10 min. thru Yellowhead Hwy. There are a few acres naturally set up for a walk out basement style home. Your view could be a creek and natural wetlands out your back door. Golf a lot; Deer Meadows Golf Course is approx. 1 km away. The property receives revenue from Altalink Management for powerline passing by the property, \$438/yr. Atim Creek, which is nearby, is frequently tested as a part of the Provincial Park, the results show potable water. This property is alongside the tip of the Lois Hole Centennial Provincial Park. In picture #2 there is an orange triangle showing this sliver of the park separating this property from the one to the south. No immediate neighbors. Natural gas line passes through the north side.