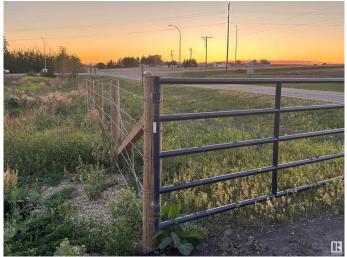

#### \$475,000

0 Bedroom, 0.00 Bathroom, Rural on 6.16 Acres

None, Rural Sturgeon County, AB

Amazing location for brand new home. Direct access on paved highway to St. Albert 10 min. & west Edmonton 10 min. thru Yellowhead Hwy. There are a few acres naturally set up for a walk out basement style home. Your view could be a creek and natural wetlands out your back door. Golf a lot; Deer Meadows Golf Course is approx. 1 km away. The property receives revenue from Altalink Management for powerline passing by the property, \$438/yr. Atim Creek, which is nearby, is frequently tested as a part of the Provincial Park, the results show potable water. This property is alongside the tip of the Lois Hole Centennial Provincial Park. In picture #2 there is an orange triangle showing this sliver of the park separating this property from the one to the south. No immediate neighbors. Natural gas line passes through the north side.