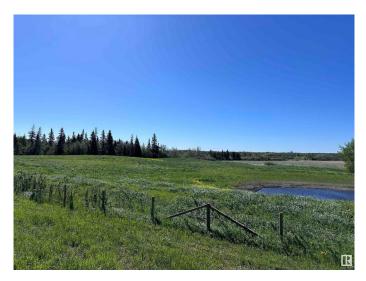

#### \$475,000

0 Bedroom, 0.00 Bathroom, Rural on 6.16 Acres

None, Rural Sturgeon County, AB

Amazing location for brand new home. Direct access on paved highway to St. Albert 10 min. & west Edmonton 10 min. thru Yellowhead Hwy. There are a few acres naturally set up for a walk out basement style home. Your view could be a creek and natural wetlands out your back door. Golf a lot; Deer Meadows Golf Course is approx. 1 km away. The property receives revenue from Altalink Management for powerline passing by the property, \$438/yr. Atim Creek, which is nearby, is frequently tested as a part of the Provincial Park, the results show potable water. This property is alongside the tip of the Lois Hole Centennial Provincial Park. In picture #2 there is an orange triangle showing this sliver of the park separating this property from the one to the south. No immediate neighbors. Natural gas line passes through the north side.