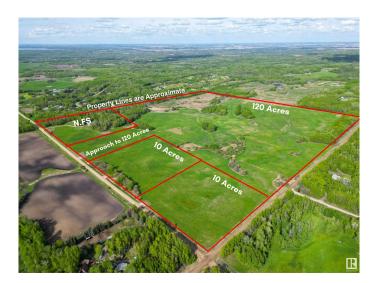

## \$645,000

0 Bedroom, 0.00 Bathroom, Rural on 120.00 Acres

None, Rural Lac Ste. Anne County, AB

RETREAT to the country & BUILD YOUR DREAM HOME! Private 120 acres, only 15 mins north west of Stony Plain desirably located in a quiet area with low traffic. Rolling hills & high/dry land makes it the perfect location to build your dream house, start a hobby farm or simply enjoy the tranquility of the space & it's private setting.

## **Exterior**

Exterior Features Level Land, Not Fenced, Private Setting, Rolling Land, See Remarks