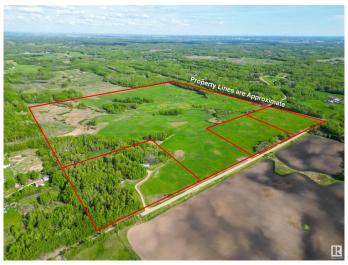

## \$645,000

0 Bedroom, 0.00 Bathroom, Rural on 120.00 Acres

None, Rural Lac Ste. Anne County, AB

RETREAT to the country & BUILD YOUR DREAM HOME! Private 120 acres, only 15 mins north west of Stony Plain desirably located in a quiet area with low traffic. Rolling hills & high/dry land makes it the perfect location to build your dream house, start a hobby farm or simply enjoy the tranquility of the space & it's private setting.

## **Exterior**

Exterior Features Level Land, Not Fenced, Private Setting, Rolling Land, See Remarks