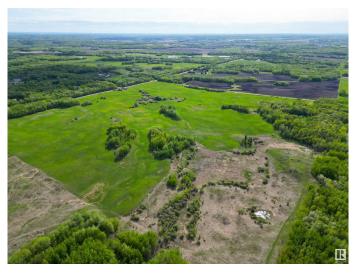

## \$645,000

0 Bedroom, 0.00 Bathroom, Rural on 120.00 Acres

None, Rural Lac Ste. Anne County, AB

RETREAT to the country & BUILD YOUR DREAM HOME! Private 120 acres, only 15 mins north west of Stony Plain desirably located in a quiet area with low traffic. Rolling hills & high/dry land makes it the perfect location to build your dream house, start a hobby farm or simply enjoy the tranquility of the space & it's private setting.

## **Exterior**

Exterior Features Level Land, Not Fenced, Private Setting, Rolling Land, See Remarks