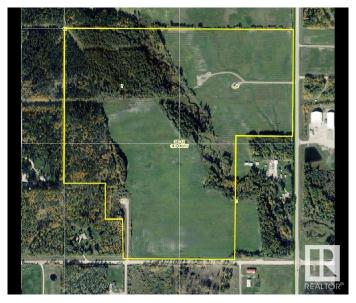

#### \$689,000

0 Bedroom, 0.00 Bathroom, Rural on 126.31 Acres

None, Rural Brazeau County, AB

Discover a remarkable 126-acre property situated west of the UFA and co-op card locks in Drayton Valley. This is your chance to own a serene retreat near town. Whether you're interested in farming or simply want to embrace the peacefulness of rural life, this land offers it all. A creek winds its way through the center of the property, adding to its natural beauty. Additionally receive \$6552 annually for surface lease. Amount subject to verification.

# **Community Information**

Address On Range Road 80

Area Rural Brazeau County

Subdivision None

City Rural Brazeau County

County ALBERTA

Province AB

Postal Code T0E 1Z0