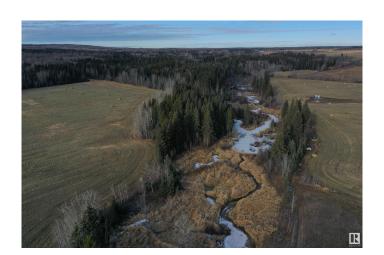

#### \$689,000

0 Bedroom, 0.00 Bathroom, Rural on 126.31 Acres

None, Rural Brazeau County, AB

Discover a remarkable 126-acre property situated west of the UFA and co-op card locks in Drayton Valley. This is your chance to own a serene retreat near town. Whether you're interested in farming or simply want to embrace the peacefulness of rural life, this land offers it all. A creek winds its way through the center of the property, adding to its natural beauty. Additionally receive \$6552 annually for surface lease. Amount subject to verification.

## **Exterior**

Exterior Features Creek, Schools, Shopping Nearby, Partially Fenced