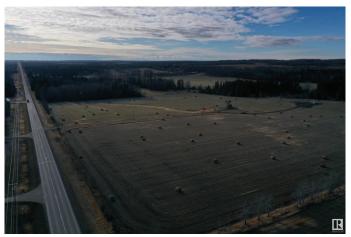

#### \$689,000

0 Bedroom, 0.00 Bathroom, Rural on 126.31 Acres

None, Rural Brazeau County, AB

Discover a remarkable 126-acre property situated west of the UFA and co-op card locks in Drayton Valley. This is your chance to own a serene retreat near town. Whether you're interested in farming or simply want to embrace the peacefulness of rural life, this land offers it all. A creek winds its way through the center of the property, adding to its natural beauty. Additionally receive \$6552 annually for surface lease. Amount subject to verification.