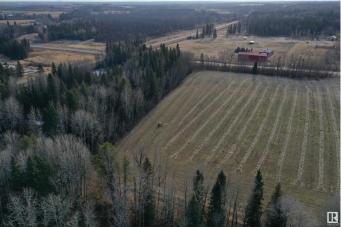

### \$299,900

0 Bedroom, 0.00 Bathroom, Rural on 9.04 Acres

None, Rural Brazeau County, AB

Presenting a 9-acre parcel just west of Drayton Valley. This is the perfect spot to build your dream home while enjoying the convenience of being close to town. Enjoy a walk along the creek in environmental reserve that runs north of north boundary of property. Opportunities like this are rare, making it an exceptional find for those seeking a piece of land with endless potential right at their fingertips.