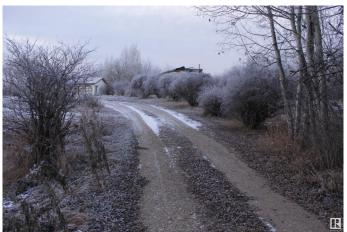

#### \$99,000

0 Bedroom, 0.00 Bathroom, Rural on 3.21 Acres

Kingsway Estate, Rural Beaver County, AB

3.21 acre property for sale in Kingsway Estate in Beaver County. Property features a finished double garage with power service. Home on property involved in a house fire, unknown if the foundation can be re-used or not. Good uphill plot with a few good spots to build. Located just a few kilometers off of Highway 833 offering convenient commutes to Camrose (under 30 minutes), Sherwood Park and Southeast Edmonton (approx. 40 minutes).