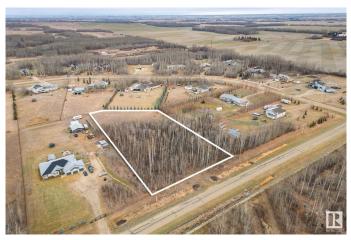

# \$289,900

0 Bedroom, 0.00 Bathroom, Rural on 2.15 Acres

Century Estates East, Rural Parkland County, AB

Rare Find! Welcome to Century Estates East. Just a few minutes north of Spruce Grove, this is a 2.15 Acre Treed Lot is situated in an almost fully developed acreage neighborhood. Build your dream home in an absolutely tranquil setting. One of the last remaining lots in Century Estates, and one of only a few that are encased in trees. Power and gas at the property line, and just 6 minutes from Spruce Grove. Don't miss this amazing opportunity!

# Exterior

Exterior Features Backs Onto Park/Trees, Fruit Trees/Shrubs, Golf Nearby, Private Setting, Treed Lot