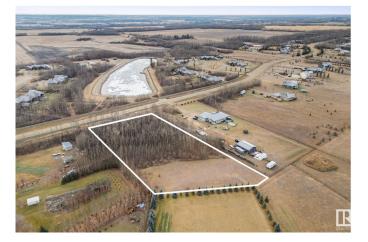

# \$289,900

0 Bedroom, 0.00 Bathroom, Rural on 2.15 Acres

Century Estates East, Rural Parkland County, AB

Rare Find! Welcome to Century Estates East. Just a few minutes north of Spruce Grove, this is a 2.15 Acre Treed Lot is situated in an almost fully developed acreage neighborhood. Build your dream home in an absolutely tranquil setting. One of the last remaining lots in Century Estates, and one of only a few that are encased in trees. Power and gas at the property line, and just 6 minutes from Spruce Grove. Don't miss this amazing opportunity!

# Exterior

Exterior Features Backs Onto Park/Trees, Fruit Trees/Shrubs, Golf Nearby, Private Setting, Treed Lot