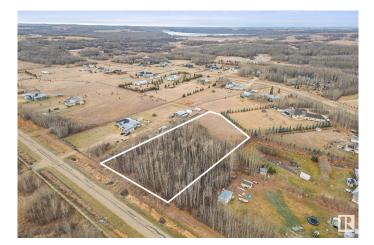

# \$289,900

0 Bedroom, 0.00 Bathroom, Rural on 2.15 Acres

Century Estates East, Rural Parkland County, AB

Rare Find! Welcome to Century Estates East. Just a few minutes north of Spruce Grove, this is a 2.15 Acre Treed Lot is situated in an almost fully developed acreage neighborhood. Build your dream home in an absolutely tranquil setting. One of the last remaining lots in Century Estates, and one of only a few that are encased in trees. Power and gas at the property line, and just 6 minutes from Spruce Grove. Don't miss this amazing opportunity!

# Exterior

Exterior Features Backs Onto Park/Trees, Fruit Trees/Shrubs, Golf Nearby, Private Setting, Treed Lot