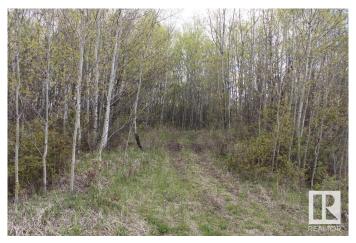

#### \$69,900

0 Bedroom, 0.00 Bathroom, Rural on 3.02 Acres

Beaver Creek Estate, Rural Beaver County, AB

Paved all the way to this 3.02 acre setting at Beaver Creek Estates, approximately 30 minutes east of Edmonton and Sherwood Park and 8 minutes from Tofield. Land is bordered by roads on the west and south sides. High building site which could overlook a nature pond. Welcome to Beaver County.....Welcome home!

## **Exterior**

Exterior Features Rolling Land, Treed Lot