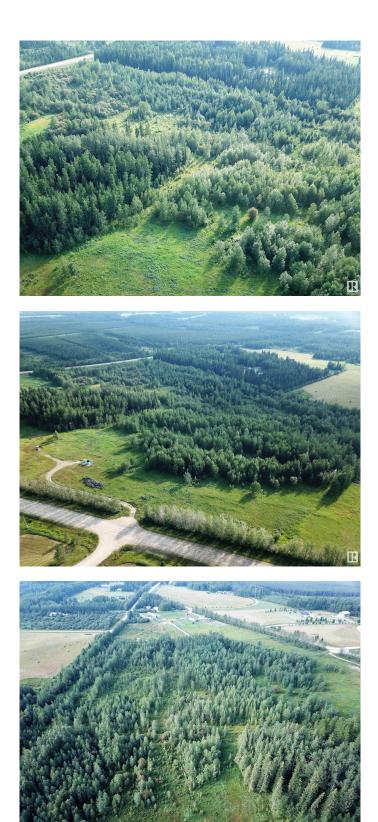

### \$204,000

0 Bedroom, 0.00 Bathroom, Rural on 11.32 Acres

None, Rural Yellowhead, AB

11.32 ACRES, ONE MNUTE FROM THE TOWN OF EDSON, JUST OFF PAVEMENT AND RANGE ROAD 174A (GRANDE PRAIRIE TRAIL). Zoned Country Residential District, Which Has Many Permitted And **Discretionary Uses.** The Perfect Country Hide-away to Build your New Home on. No Restrictive Covenants Or Restrictions on this Piece of Land. You can Choose to Build a New Home, Set up a Modular or Mobile Home, Build a Cabin or Simply Pull Your Holiday Trailer onto the Land. This Beautiful Land is Surrounded by Trees With a Beautiful Building Site. This is the Perfect Location for Those Looking for Peaceful Country Living and Being Within Close Proximity to Town. Directions From Edson: Take HWY 748 North. East onto Township Road 534, North on 174A, property is on the Left West side of the road. Sign is up! Adjacent Lots Also Listed FOR SALE!

## Exterior

Exterior Features Backs Onto Park/Trees, Treed Lot