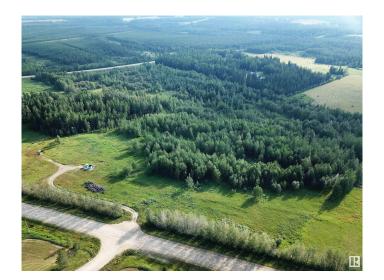

## \$208,000

0 Bedroom, 0.00 Bathroom, Rural on 12.13 Acres

None, Rural Yellowhead, AB

12.13 ACRES, ONE MNUTE FROM THE TOWN OF EDSON, JUST OFF PAVEMENT AND RANGE ROAD 174A (GRANDE PRAIRIE TRAIL). Zoned Country Residential District, Which Has Many Permitted And Discretionary Uses. The Perfect Country Hide-away to Build your New Home on This is the perfect location for those looking for peaceful country living and being within close proximity to town. No Restrictive Covenants Or Restrictions on this Piece of Land. You can Build a New Home, Set up a Modular or Mobile Home, Build a Cabin or Simply Pull Your Holiday Trailer onto This Beautiful Land is Surrounded by Trees With a Beautiful Building Site. This is the Perfect Location for Those Looking for Peaceful Country Living and Being Within Close Proximity to Town. Lease Revenue of \$2.750 a Year. Directions From Edson: Take HWY 748 North, East onto Township Road 534, North on 174A, property is on the Left West side of the road. Sign is up! Adjacent Lots Also Listed FOR SALE!

## **Exterior**

Exterior Features Backs Onto Park/Trees, Treed Lot