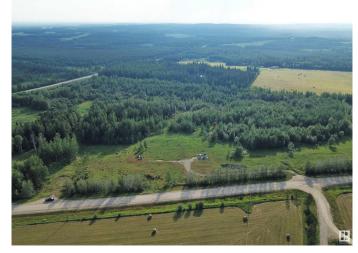

## \$208,000

0 Bedroom, 0.00 Bathroom, Rural on 12.13 Acres

None, Rural Yellowhead, AB

12.13 ACRES, ONE MNUTE FROM THE TOWN OF EDSON, JUST OFF PAVEMENT AND RANGE ROAD 174A (GRANDE PRAIRIE TRAIL). Zoned Country Residential District, Which Has Many Permitted And Discretionary Uses. The Perfect Country Hide-away to Build your New Home on This is the perfect location for those looking for peaceful country living and being within close proximity to town. No Restrictive Covenants Or Restrictions on this Piece of Land. You can Build a New Home, Set up a Modular or Mobile Home, Build a Cabin or Simply Pull Your Holiday Trailer onto This Beautiful Land is Surrounded by Trees With a Beautiful Building Site. This is the Perfect Location for Those Looking for Peaceful Country Living and Being Within Close Proximity to Town. Lease Revenue of \$2.750 a Year. Directions From Edson: Take HWY 748 North, East onto Township Road 534, North on 174A, property is on the Left West side of the road. Sign is up! Adjacent Lots Also Listed FOR SALE!

## **Exterior**

Exterior Features Backs Onto Park/Trees, Treed Lot