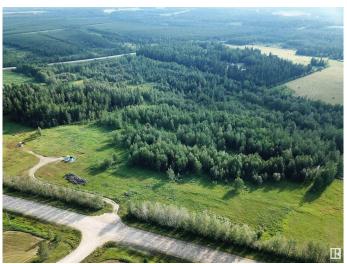

## \$208,000

0 Bedroom, 0.00 Bathroom, Rural on 12.13 Acres

None, Rural Yellowhead, AB

12.13 ACRES, ONE MNUTE FROM THE TOWN OF EDSON, JUST OFF PAVEMENT AND RANGE ROAD 174A (GRANDE PRAIRIE TRAIL). Zoned Country Residential District, Which Has Many Permitted And Discretionary Uses. The Perfect Country Hide-away to Build your New Home on This is the perfect location for those looking for peaceful country living and being within close proximity to town. No Restrictive Covenants Or Restrictions on this Piece of Land. You can Build a New Home, Set up a Modular or Mobile Home, Build a Cabin or Simply Pull Your Holiday Trailer onto This Beautiful Land is Surrounded by Trees With a Beautiful Building Site. This is the Perfect Location for Those Looking for Peaceful Country Living and Being Within Close Proximity to Town. Lease Revenue of \$2.750 a Year. Directions From Edson: Take HWY 748 North, East onto Township Road 534, North on 174A, property is on the Left West side of the road. Sign is up! Adjacent Lots Also Listed FOR SALE!

## **Exterior**

Exterior Features Backs Onto Park/Trees, Treed Lot