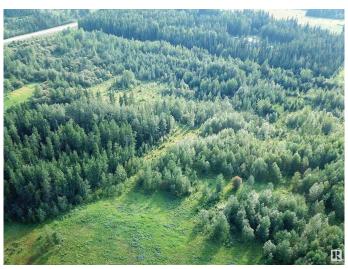

## \$210,000

0 Bedroom, 0.00 Bathroom, Rural on 12.78 Acres

None, Rural Yellowhead, AB

12.78 ACRES, ONE MNUTE FROM THE TOWN OF EDSON, ON PAVED ROAD, TOWNSHIP ROAD 175. Zoned Country Residential District, Which Has Many Permitted And Discretionary Uses. Perfect Location For Truckers Who Want No Road Bans. This Beautiful Land is Surrounded by Trees With a Beautiful Building Site nestled in the many trees for privacy. No Restrictive Covenants Or Restrictions on this Piece of Land. You can Build a New Home, Set up a Modular or Mobile Home, Build a Cabin or Simply Pull Your Holiday Trailer onto the Land. This is the Perfect Location for Those Looking for Peaceful Country Living and Being Within Close Proximity to Town. Directions From Edson: Take HWY 748 North. East onto Township Road 534, Property is on the North Side of the Road. Sign is up!

#### **Exterior**

Exterior Features Backs Onto Park/Trees, Treed Lot