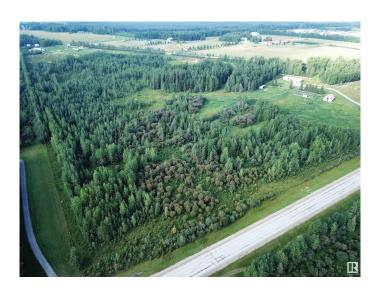

## \$210,000

0 Bedroom, 0.00 Bathroom, Rural on 12.78 Acres

None, Rural Yellowhead, AB

12.78 ACRES, ONE MNUTE FROM THE TOWN OF EDSON, ON PAVED ROAD, TOWNSHIP ROAD 175. Zoned Country Residential District, Which Has Many Permitted And Discretionary Uses. Perfect Location For Truckers Who Want No Road Bans. This Beautiful Land is Surrounded by Trees With a Beautiful Building Site nestled in the many trees for privacy. No Restrictive Covenants Or Restrictions on this Piece of Land. You can Build a New Home, Set up a Modular or Mobile Home, Build a Cabin or Simply Pull Your Holiday Trailer onto the Land. This is the Perfect Location for Those Looking for Peaceful Country Living and Being Within Close Proximity to Town. Directions From Edson: Take HWY 748 North. East onto Township Road 534, Property is on the North Side of the Road. Sign is up!

#### **Exterior**

Exterior Features Backs Onto Park/Trees, Treed Lot