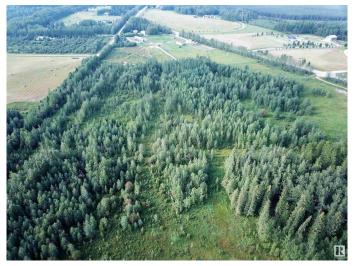

## \$210,000

0 Bedroom, 0.00 Bathroom, Rural on 12.78 Acres

None, Rural Yellowhead, AB

12.78 ACRES, ONE MNUTE FROM THE TOWN OF EDSON, ON PAVED ROAD, TOWNSHIP ROAD 175. Zoned Country Residential District, Which Has Many Permitted And Discretionary Uses. Perfect Location For Truckers Who Want No Road Bans. This Beautiful Land is Surrounded by Trees With a Beautiful Building Site nestled in the many trees for privacy. No Restrictive Covenants Or Restrictions on this Piece of Land. You can Build a New Home, Set up a Modular or Mobile Home, Build a Cabin or Simply Pull Your Holiday Trailer onto the Land. This is the Perfect Location for Those Looking for Peaceful Country Living and Being Within Close Proximity to Town. Directions From Edson: Take HWY 748 North. East onto Township Road 534, Property is on the North Side of the Road. Sign is up!

#### **Exterior**

Exterior Features Backs Onto Park/Trees, Treed Lot