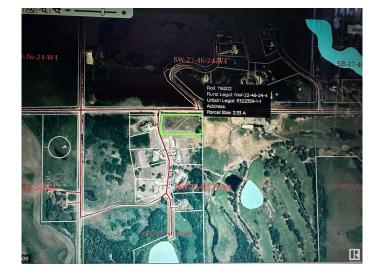

## \$209,900

0 Bedroom, 0.00 Bathroom, Rural on 2.33 Acres

Country Club Estates\_CWET, Rural Wetaskiwin County, AB

LOOKING FOR THE PERFECT LOT TO BUILD YOUR DREAM HOME? Here is your opportunity to own this 2.33 acre parcel backing onto WETASKIWIN MONTGOMERY GLEN GOLF COURSE. Well established COUNTRY CLUB ESTATES is home to some amazing acreages and this parcel is just waiting for your modern day build. Within steps to the clubhouse, you also have access to walking trails, disc golf, dog parks & much more. Just a quick commute, all on pavement, to the city of Wetaskiwin with school bus access for kids.

#### **Essential Information**

MLS® # E4415066 Price \$209,900

Bathrooms 0.00
Acres 2.33
Type Rural

Sub-Type Vacant Lot/Land

Status Active

### **Community Information**

Address 1 Country Club Estates
Area Rural Wetaskiwin County

Subdivision Country Club Estates\_CWET

City Rural Wetaskiwin County

County ALBERTA

Province AB

Postal Code T9A 2G3