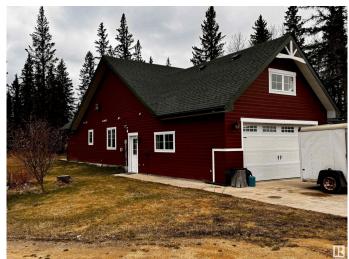

### \$595,000

3 Bedroom, 2.00 Bathroom, 1,668 sqft Rural on 10.00 Acres

None, Rural Woodlands County, AB

Looking for a quiet secluded gorgeous 10 acre property with 10 year old beautiful single level stylish 3 bedroom 2 bath home and 8 year old 1500 sg ft shop and guest house, look no further! The home is heated with a very up to date in floor heating system and complimented with an efficient flush mount wood stove! The high ceilings make a comfy and airy feeling and a beautiful spacious kitchen! There is a bonus room above the double heated attached garage as well! A guest house which is about 8 years old is also on the property with appliances, washer and dryer. Too much to mention!!

#### **Amenities**

Features Deck, Exterior Walls- 2"x6", Fire Pit, Guest Suite, Hot Water Instant,

Vinyl Windows, Workshop, See Remarks

#### **Exterior**

Exterior Wood

Exterior Features Backs Onto Park/Trees, Fenced, Level Land, Partially Landscaped,

**Private Setting** 

Construction Wood

Foundation Concrete Perimeter