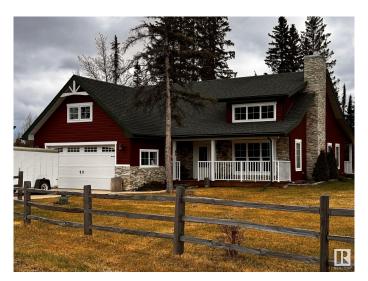

### \$595,000

3 Bedroom, 2.00 Bathroom, 1,668 sqft Rural on 10.00 Acres

None, Rural Woodlands County, AB

Looking for a quiet secluded gorgeous 10 acre property with 10 year old beautiful single level stylish 3 bedroom 2 bath home and 8 year old 1500 sg ft shop and guest house, look no further! The home is heated with a very up to date in floor heating system and complimented with an efficient flush mount wood stove! The high ceilings make a comfy and airy feeling and a beautiful spacious kitchen! There is a bonus room above the double heated attached garage as well! A guest house which is about 8 years old is also on the property with appliances, washer and dryer. Too much to mention!!

#### **Essential Information**

MLS® # E4415327 Price \$595,000

Bedrooms 3
Bathrooms 2.00
Full Baths 2

Square Footage 1,668
Acres 10.00
Year Built 2014
Type Rural

Sub-Type Detached Single Family

Style Bungalow

#### **Exterior**

Exterior Wood

Exterior Features Backs Onto Park/Trees, Fenced, Level Land, Partially Landscaped,

**Private Setting** 

Construction Wood

Foundation Concrete Perimeter