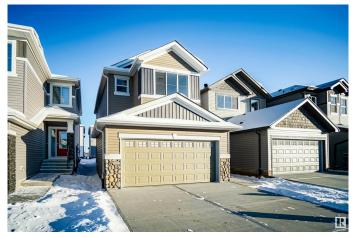

# \$519,998 - 540 173 Avenue, Edmonton

MLS® #E4415534

#### \$519,998

3 Bedroom, 2.50 Bathroom, 1,753 sqft Single Family on 0.00 Acres

Marquis, Edmonton, AB

Welcome to the "Willow" built by the award-winning builder Pacesetter homes and is located in the heart Marguis and just steps to the walking trails and parks. As you enter the home you are greeted by luxury vinyl plank flooring throughout the great room, kitchen, and the breakfast nook. Your large kitchen features tile back splash, an island a flush eating bar, quartz counter tops and an undermount sink. Just off of the kitchen and tucked away by the front entry is a 2 piece powder room. Upstairs is the master's retreat with a large walk in closet and a 4-piece en-suite. The second level also include 2 additional bedrooms with a conveniently placed main 4-piece bathroom and a good sized bonus room. The unspoiled basement has a side separate entrance and larger then average windows perfect for a future suite. Close to all amenities and also comes with a side separate entrance perfect for future development.\*\*\* Pictures are of the show home the colors and finishing's may vary, Complete by March of 2025 \*\*

## Exterior

| Exterior          | Wood, Stone, Vinyl                                                                                                                                     |
|-------------------|--------------------------------------------------------------------------------------------------------------------------------------------------------|
| Exterior Features | Airport Nearby, Golf Nearby, Park/Reserve, Playground Nearby, Public<br>Swimming Pool, Public Transportation, Schools, Shopping Nearby, See<br>Remarks |
| Roof              | Asphalt Shingles                                                                                                                                       |