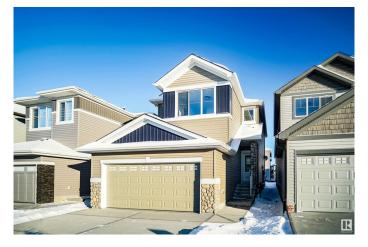

# \$519,998 - 540 173 Avenue, Edmonton

MLS® #E4415534

#### \$519,998

3 Bedroom, 2.50 Bathroom, 1,753 sqft Single Family on 0.00 Acres

Marquis, Edmonton, AB

Welcome to the "Willow" built by the award-winning builder Pacesetter homes and is located in the heart Marguis and just steps to the walking trails and parks. As you enter the home you are greeted by luxury vinyl plank flooring throughout the great room, kitchen, and the breakfast nook. Your large kitchen features tile back splash, an island a flush eating bar, quartz counter tops and an undermount sink. Just off of the kitchen and tucked away by the front entry is a 2 piece powder room. Upstairs is the master's retreat with a large walk in closet and a 4-piece en-suite. The second level also include 2 additional bedrooms with a conveniently placed main 4-piece bathroom and a good sized bonus room. The unspoiled basement has a side separate entrance and larger then average windows perfect for a future suite. Close to all amenities and also comes with a side separate entrance perfect for future development.\*\*\* Pictures are of the show home the colors and finishing's may vary, Complete by March of 2025 \*\*

## Exterior

| Exterior          | Wood, Stone, Vinyl                                                                                                                                     |
|-------------------|--------------------------------------------------------------------------------------------------------------------------------------------------------|
| Exterior Features | Airport Nearby, Golf Nearby, Park/Reserve, Playground Nearby, Public<br>Swimming Pool, Public Transportation, Schools, Shopping Nearby, See<br>Remarks |
| Roof              | Asphalt Shingles                                                                                                                                       |