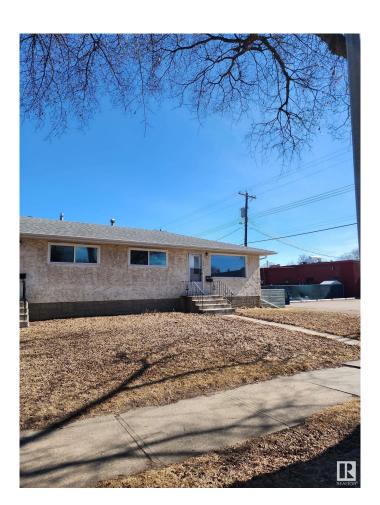

## \$489,999

4 Bedroom, 2.00 Bathroom, 1,480 sqft Single Family on 0.00 Acres

Beacon Heights, Edmonton, AB

Charming Side-by-Side Bungalow-Style Duplex, situated on a 3 legal lots with a total of 4 bedrooms on both sides! Designed with functional layouts and featuring a separate back entrance to the basement. One side currently rented by a long-term tenant. Priced for a quick sale, this property offers an unbeatable locationâ€"conveniently close to public transportation,health center, shopping, and schools. Don't miss out on this fantastic investment opportunity!

## **Community Information**

Address 11809/11811 40 Street

Area Edmonton

Subdivision Beacon Heights

City Edmonton
County ALBERTA

Province AB

Postal Code T5W 2K7

**Amenities** 

Basement Full, Partially Finished

**Exterior** 

Exterior Wood, Stucco

Exterior Features Back Lane, Fenced, Lanc

**Shopping Nearby** 

Roof Asphalt Shingles

Construction Wood, Stucco

Foundation Concrete Perimeter