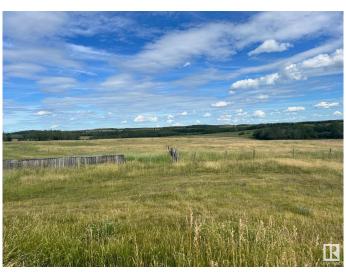

## \$225,000

0 Bedroom, 0.00 Bathroom, Rural on 12.85 Acres

None, Rural Lac Ste. Anne County, AB

12.85 Acres Out of Sub-Division - Services ON property - Drilled Well, Septic Tank & Field, Natural Gas & Power with Breathtakingly Incredible Panoramic Southern Views. Ideal to build home with lots of south facing windows - Walk Out design potential. 8km to Mayerthorpe. From Highway 18 - South on Rge Rd 81 only 2.5km (gravel). Fenced & Cross fenced. Zoned Country Residential Ranch (CRR).

Interior

Heating Natural Gas

**Exterior** 

Exterior Features Cross Fenced, Fenced, Hillside, Rolling Land