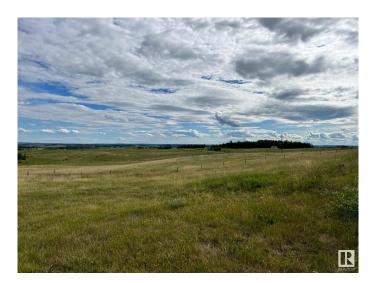

## \$225,000

0 Bedroom, 0.00 Bathroom, Rural on 12.85 Acres

None, Rural Lac Ste. Anne County, AB

12.85 Acres Out of Sub-Division - Services ON property - Drilled Well, Septic Tank & Field, Natural Gas & Power with Breathtakingly Incredible Panoramic Southern Views. Ideal to build home with lots of south facing windows - Walk Out design potential. 8km to Mayerthorpe. From Highway 18 - South on Rge Rd 81 only 2.5km (gravel). Fenced & Cross fenced. Zoned Country Residential Ranch (CRR).