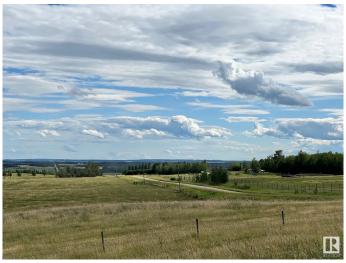

## \$225,000

0 Bedroom, 0.00 Bathroom, Rural on 12.85 Acres

None, Rural Lac Ste. Anne County, AB

12.85 Acres Out of Sub-Division - Services ON property - Drilled Well, Septic Tank & Field, Natural Gas & Power with Breathtakingly Incredible Panoramic Southern Views. Ideal to build home with lots of south facing windows - Walk Out design potential. 8km to Mayerthorpe. From Highway 18 - South on Rge Rd 81 only 2.5km (gravel). Fenced & Cross fenced. Zoned Country Residential Ranch (CRR).