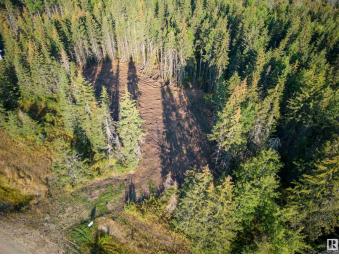

#### \$99,888

0 Bedroom, 0.00 Bathroom, Rural on 2.15 Acres

Tree Farm Estates, Rural Lac Ste. Anne County, AB

Walkout lot on 2.15 ACRES enveloped by Mature Paradise! Build your dream home here. ENJOY acreage living amongst the gorgeous backdrop of nature at its finest. Available for Immediate purchase! Enjoy the breathtaking landscape, and the serenity of extreme privacy! \*Seller is willing to build to suit.

## Exterior

Exterior Features Backs Onto Park/Trees, Private Setting