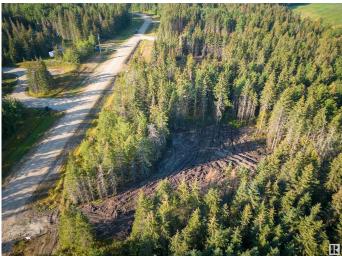

#### \$99,888

0 Bedroom, 0.00 Bathroom, Rural on 2.15 Acres

Tree Farm Estates, Rural Lac Ste. Anne County, AB

Walkout lot on 2.15 ACRES enveloped by Mature Paradise! Build your dream home here. ENJOY acreage living amongst the gorgeous backdrop of nature at its finest. Available for Immediate purchase! Enjoy the breathtaking landscape, and the serenity of extreme privacy! \*Seller is willing to build to suit.

## Exterior

Exterior Features Backs Onto Park/Trees, Private Setting