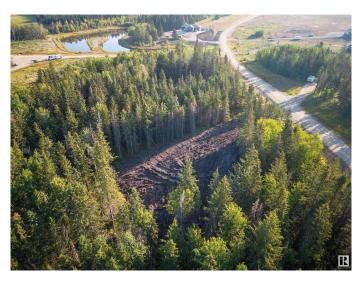

#### \$99,888

0 Bedroom, 0.00 Bathroom, Rural on 2.15 Acres

Tree Farm Estates, Rural Lac Ste. Anne County, AB

Walkout lot on 2.15 ACRES enveloped by Mature Paradise! Build your dream home here. ENJOY acreage living amongst the gorgeous backdrop of nature at its finest. Available for Immediate purchase! Enjoy the breathtaking landscape, and the serenity of extreme privacy! \*Seller is willing to build to suit.

## Exterior

Exterior Features Backs Onto Park/Trees, Private Setting