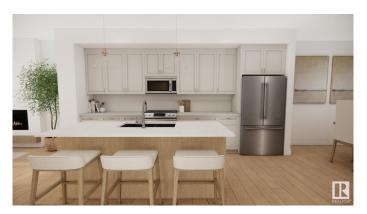

### \$549.900

4 Bedroom, 3.50 Bathroom, 1,536 sqft Single Family on 0.00 Acres

Fenwyck, Spruce Grove, AB

Welcome to your dream home in Fenwyck, Spruce Grove! This stunning 3-bedroom, 2.5-bathroom home offers over 1600 sq ft of modern living space. Built by Attesa Homes, this property features an open-concept design perfect for entertaining and everyday living. The main floor boasts a spacious living area with an electric fireplace and a walk-in pantry, providing both style and functionality in the kitchen. Upstairs, the primary bedroom offers a serene retreat, complete with a beautifully designed ensuite. This home combines comfort, style, and convenienceâ€"don't miss your chance to make it yours! The photos and renderings used are from a design or recently built home and colours & finishings may vary.