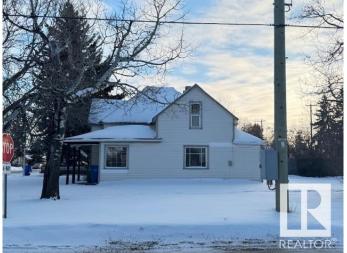

### \$94,900

0 Bedroom, 0.00 Bathroom, Single Family on 0.00 Acres

East Central, Wetaskiwin, AB

Fantastic opportunity to develop on this corner lot with R2 Zoning, single family or duplex is possible, check with the City of Wetaskiwin. Lot size is generous at 774.7 sq metres. Front and side street with back lane access. Property is Sold "as is where is". The current structure is uninhabitable. (No warranties or representations are being made). No interior pictures are available, unconditional offers only. 30 minutes to International Airport and 45 minutes to Edmonton.