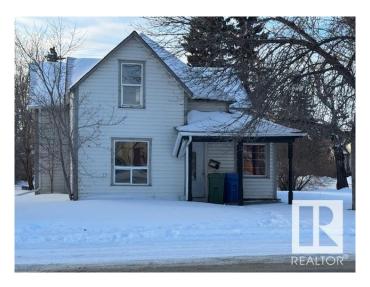

### \$94,900

0 Bedroom, 0.00 Bathroom, Single Family on 0.00 Acres

East Central, Wetaskiwin, AB

Fantastic opportunity to develop on this corner lot with R2 Zoning, single family or duplex is possible, check with the City of Wetaskiwin. Lot size is generous at 774.7 sq metres. Front and side street with back lane access. Property is Sold "as is where is". The current structure is uninhabitable. (No warranties or representations are being made). No interior pictures are available, unconditional offers only. 30 minutes to International Airport and 45 minutes to Edmonton.