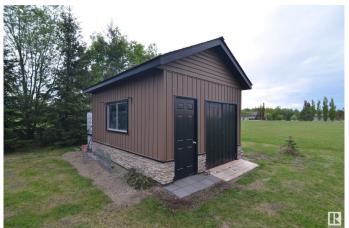

## \$97,000

0 Bedroom, 0.00 Bathroom, Rural on 1.36 Acres

Westview Estates, Rural Westlock County, AB

Excellent corner exposure 1.36 acre lot located in the modern estate subdivision of Westview Estates only 2 mi from the town of Westlock. Masterfully prepared for your dream home now or as a plan for the future. Corner lot provides great separation from neighbouring properties. Large quantity of fresh border trees including, Spruce, Pine & Towering Aspen. Large fertile garden plot w/ accenting fruit trees. Power, gas & telecomunications at the property line. High quality complimenting outbuilding included. Exceptional country living just minutes from town as well as importantly just off pavement for your vehicles & toys. Easy access to Westlock's public golf course located within walking or cart distance. Amazing opportunity at a good price.