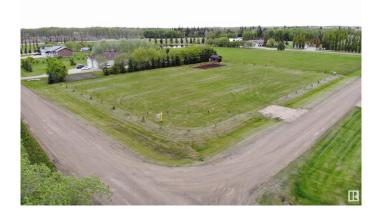

## \$97,000

0 Bedroom, 0.00 Bathroom, Rural on 1.36 Acres

Westview Estates, Rural Westlock County, AB

Excellent corner exposure 1.36 acre lot located in the modern estate subdivision of Westview Estates only 2 mi from the town of Westlock. Masterfully prepared for your dream home now or as a plan for the future. Corner lot provides great separation from neighbouring properties. Large quantity of fresh border trees including, Spruce, Pine & Towering Aspen. Large fertile garden plot w/ accenting fruit trees. Power, gas & telecomunications at the property line. High quality complimenting outbuilding included. Exceptional country living just minutes from town as well as importantly just off pavement for your vehicles & toys. Easy access to Westlock's public golf course located within walking or cart distance. Amazing opportunity at a good price.

## **Exterior**

Exterior Features Corner Lot, Flat Site, Fruit Trees/Shrubs, Landscaped, See Remarks