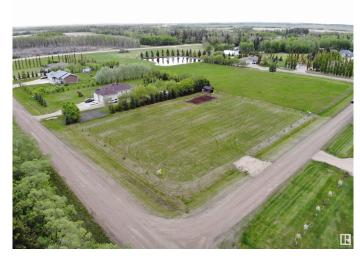

## \$97,000

0 Bedroom, 0.00 Bathroom, Rural on 1.36 Acres

Westview Estates, Rural Westlock County, AB

Excellent corner exposure 1.36 acre lot located in the modern estate subdivision of Westview Estates only 2 mi from the town of Westlock. Masterfully prepared for your dream home now or as a plan for the future. Corner lot provides great separation from neighbouring properties. Large quantity of fresh border trees including, Spruce, Pine & Towering Aspen. Large fertile garden plot w/ accenting fruit trees. Power, gas & telecomunications at the property line. High quality complimenting outbuilding included. Exceptional country living just minutes from town as well as importantly just off pavement for your vehicles & toys. Easy access to Westlock's public golf course located within walking or cart distance. Amazing opportunity at a good price.

## **Exterior**

Exterior Features Corner Lot, Flat Site, Fruit Trees/Shrubs, Landscaped, See Remarks