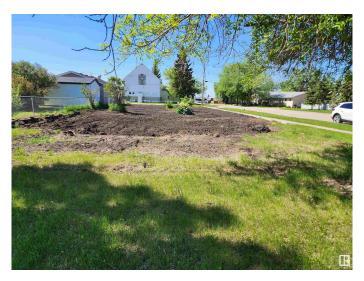

### \$45,000

0 Bedroom, 0.00 Bathroom, Single Family on 0.00 Acres

Tofield, Tofield, AB

Excellent corner lot in Tofield 50' x140'. Fenced on 1 side. Close to Downtown. Tofield offers many amenities including a hospital, schools, health centre, pharmacies, medical clinic, 5 kms of walking trails, ball diamonds, sports arena, Splash Park, rodeo grounds, Churches and more. Only 30 minutes East of Edmonton and on city water. Please note: The town of Tofield is currently offering Tax concessions for 3 years on new builds on vacant lots. Drive a little and save a lot!!