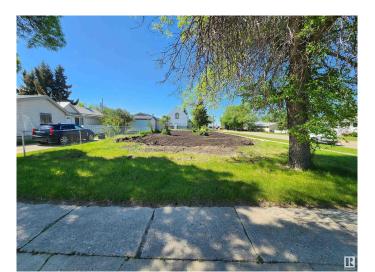

### \$45,000

0 Bedroom, 0.00 Bathroom, Single Family on 0.00 Acres

Tofield, Tofield, AB

Excellent corner lot in Tofield 50' x140'. Fenced on 1 side. Close to Downtown. Tofield offers many amenities including a hospital, schools, health centre, pharmacies, medical clinic, 5 kms of walking trails, ball diamonds, sports arena, Splash Park, rodeo grounds, Churches and more. Only 30 minutes East of Edmonton and on city water. Please note: The town of Tofield is currently offering Tax concessions for 3 years on new builds on vacant lots. Drive a little and save a lot!!