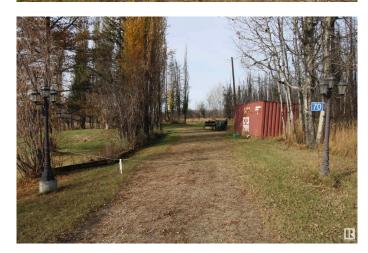

## \$139,900

0 Bedroom, 0.00 Bathroom, Rural on 0.70 Acres

Lobstick Resort, Rural Yellowhead, AB

MODULAR HOME READY! Make your way North paralleling the Lobstick River to this FULLY SERVICED treed 0.70 Acre parcel with developed yard site across from County Reserve. Building site nicely set back, with large Weeping Willows, Poplar & Spruce trees scattered throughout; zoned Country Residential District. Zoning provides for recreational as well as year round living possibilities. Natural gas, electricity, telephone line & septic tank & mound are on the property & ready to service your build. As a Shareholder, Lobstick Resort is perfect for the outdoor enthusiast. An annual membership fee of \$50 maintains your paid up status with the voluntary homeowners association. Enjoy trout pond, quad & skidoo trails on 6 quarter sections (960 Acres) of land launching you to points beyond. Five minutes to NEW fire station & exceptional public library. 1 hour West of Edmonton, 2½ hour drive to skiing Jasper, minutes from local amenities. Immediate possession.

## **Community Information**

Address 70 9002 Hwy 16
Area Rural Yellowhead
Subdivision Lobstick Resort
City Rural Yellowhead

County ALBERTA

Province AB

Postal Code T0E 2M0