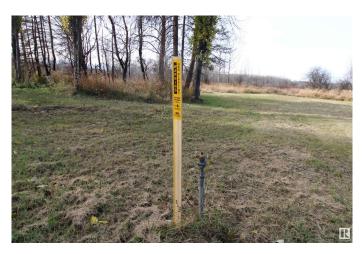

## \$139,900

0 Bedroom, 0.00 Bathroom, Rural on 0.70 Acres

Lobstick Resort, Rural Yellowhead, AB

MODULAR HOME READY! Make your way North paralleling the Lobstick River to this FULLY SERVICED treed 0.70 Acre parcel with developed yard site across from County Reserve. Building site nicely set back, with large Weeping Willows, Poplar & Spruce trees scattered throughout; zoned Country Residential District. Zoning provides for recreational as well as year round living possibilities. Natural gas, electricity, telephone line & septic tank & mound are on the property & ready to service your build. As a Shareholder, Lobstick Resort is perfect for the outdoor enthusiast. An annual membership fee of \$50 maintains your paid up status with the voluntary homeowners association. Enjoy trout pond, quad & skidoo trails on 6 quarter sections (960 Acres) of land launching you to points beyond. Five minutes to NEW fire station & exceptional public library. 1 hour West of Edmonton, 2½ hour drive to skiing Jasper, minutes from local amenities. Immediate possession.

## **Community Information**

Address 70 9002 Hwy 16
Area Rural Yellowhead
Subdivision Lobstick Resort
City Rural Yellowhead

County ALBERTA

Province AB

Postal Code T0E 2M0