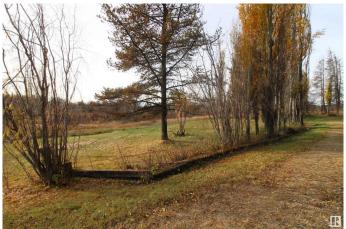

## \$139,900

0 Bedroom, 0.00 Bathroom, Rural on 0.70 Acres

Lobstick Resort, Rural Yellowhead, AB

MODULAR HOME READY! Make your way North paralleling the Lobstick River to this FULLY SERVICED treed 0.70 Acre parcel with developed yard site across from County Reserve. Building site nicely set back, with large Weeping Willows, Poplar & Spruce trees scattered throughout; zoned Country Residential District. Zoning provides for recreational as well as year round living possibilities. Natural gas, electricity, telephone line & septic tank & mound are on the property & ready to service your build. As a Shareholder, Lobstick Resort is perfect for the outdoor enthusiast. An annual membership fee of \$50 maintains your paid up status with the voluntary homeowners association. Enjoy trout pond, quad & skidoo trails on 6 quarter sections (960 Acres) of land launching you to points beyond. Five minutes to NEW fire station & exceptional public library. 1 hour West of Edmonton, 2½ hour drive to skiing Jasper, minutes from local amenities. Immediate possession.

## **Exterior**

Exterior Features Backs Onto Park/Trees, Creek, Level Land, No Through Road, Picnic

Area, Playground Nearby, Private Setting, Recreation Use, Treed Lot,

See Remarks