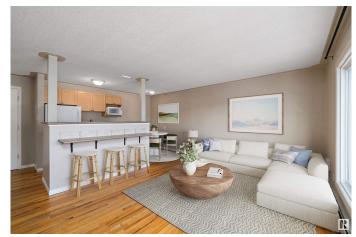

## \$134,900

2 Bedroom, 1.00 Bathroom, 739 sqft Condo / Townhouse on 0.00 Acres

Westmount, Edmonton, AB

This top-floor, east-facing 2-bedroom unit, located on 124th Street, offers a modern and stylish living space with a spacious covered balcony. The building has recently undergone extensive exterior renovations, including new windows, patio doors, and exterior common area doors, all complemented by beautiful and durable hardie siding. The balconies have been upgraded with sleek steel railings and glass, along with new roof structures. The foundation has been fully waterproofed, with a new weeping tile system ensuring long-term stability. This unit is a perfect option for first-time homebuyers or investors, featuring the added convenience of in-suite laundry and storage. Virtually staged.

Patio, Storage-In-Suite, Television Connection, Vinyl Windows

Parking Stall

Interior

Appliances Dishwasher-Built-In, Dryer, Hood Fan, Refrigerator, Stove-Electric,

Washer

Heating Hot Water, Water