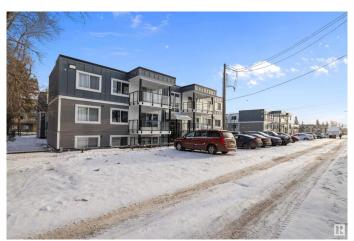

## \$134,900

2 Bedroom, 1.00 Bathroom, 739 sqft Condo / Townhouse on 0.00 Acres

Westmount, Edmonton, AB

This top-floor, east-facing 2-bedroom unit, located on 124th Street, offers a modern and stylish living space with a spacious covered balcony. The building has recently undergone extensive exterior renovations, including new windows, patio doors, and exterior common area doors, all complemented by beautiful and durable hardie siding. The balconies have been upgraded with sleek steel railings and glass, along with new roof structures. The foundation has been fully waterproofed, with a new weeping tile system ensuring long-term stability. This unit is a perfect option for first-time homebuyers or investors, featuring the added convenience of in-suite laundry and storage. Virtually staged.

## **Community Information**

Address 45 11010 124 Street

Area Edmonton
Subdivision Westmount
City Edmonton
County ALBERTA

Province AB

Postal Code T5M 0J3

**Amenities** 

Amenities On Street Parking, Intercom, No Animal Home, No Smoking Home,