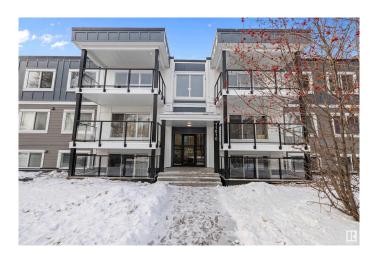

## \$134,900 - 45 11010 124 Street, Edmonton

MLS® #E4417178

## \$134,900

2 Bedroom, 1.00 Bathroom, 739 sqft Condo / Townhouse on 0.00 Acres

Westmount, Edmonton, AB

This top-floor, east-facing 2-bedroom unit, located on 124th Street, offers a modern and stylish living space with a spacious covered balcony. The building has recently undergone extensive exterior renovations, including new windows, patio doors, and exterior common area doors, all complemented by beautiful and durable hardie siding. The balconies have been upgraded with sleek steel railings and glass, along with new roof structures. The foundation has been fully waterproofed, with a new weeping tile system ensuring long-term stability. This unit is a perfect option for first-time homebuyers or investors, featuring the added convenience of in-suite laundry and storage. Virtually staged.

# of Stories 3
Stories 3

Has Basement Yes

Basement None, No Basement

**Exterior** 

Exterior Wood, Hardie Board Siding

Exterior Features Public Transportation, Schools, Shopping Nearby

Roof Flat, SBS Roofing System
Construction Wood, Hardie Board Siding