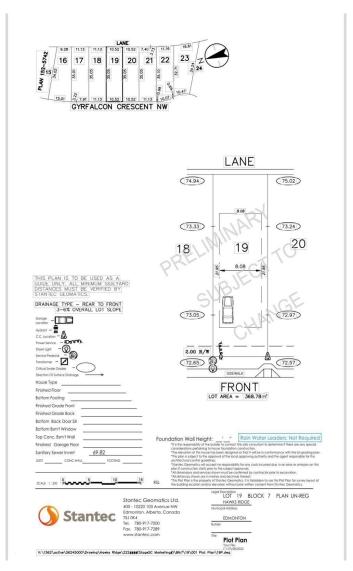

# \$259,900 - 1111 Gyrfalcon Crescent, Edmonton

MLS® #E4417187

## \$259,900

0 Bedroom, 0.00 Bathroom, Single Family on 0.00 Acres

Hawks Ridge, Edmonton, AB

ATTENTION BUILDER !!! Great development opportunity to build your dream home in picturesque Hawks Ridge. Close to shopping, Lois Hole Provincial Park, St. Albert and all of its amenities, and 105 acre natural area full of mature trees, trails/bike paths, preserved wetlands and scenic ponds just outside your door. Live close to nature while taking advantage of city living. Quick access to major traffic arteries such as the Anthony Henday and Yellowhead Trail making your daily commute a breeze. 34.51ft x 114.99ft.

# **Community Information**

Address 1111 Gyrfalcon Crescent

Area Edmonton
Subdivision Hawks Ridge

City Edmonton
County ALBERTA

Province AB

Postal Code T5S 0S5

### **Additional Information**

Date Listed January 6th, 2025

Days on Market 96

Zoning Zone 59

DATA IS DEEMED RELIABLE BUT IS NOT GUARANTEED ACCURATE BY THE REALTORS® ASSOCIATION OF EDMONTON. COPYRIGHT 2025 BY THE REALTORS® ASSOCIATION OF EDMONTON. ALL RIGHTS RESERVED. Trademarks are owned or controlled by the Canadian Real Estate Association (CREA) and identify real estate professionals who are members of CREA (REALTOR®, REALTORS®) and/or the quality of services they provide (MLS®, Multiple Listing Service®)