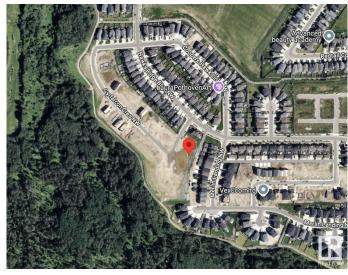

# \$259,900 - 1111 Gyrfalcon Crescent, Edmonton

MLS® #E4417187

## \$259,900

0 Bedroom, 0.00 Bathroom, Single Family on 0.00 Acres

Hawks Ridge, Edmonton, AB

ATTENTION BUILDER !!! Great development opportunity to build your dream home in picturesque Hawks Ridge. Close to shopping, Lois Hole Provincial Park, St. Albert and all of its amenities, and 105 acre natural area full of mature trees, trails/bike paths, preserved wetlands and scenic ponds just outside your door. Live close to nature while taking advantage of city living. Quick access to major traffic arteries such as the Anthony Henday and Yellowhead Trail making your daily commute a breeze. 34.51ft x 114.99ft.

# **Community Information**

Address 1111 Gyrfalcon Crescent

Area Edmonton
Subdivision Hawks Ridge

City Edmonton
County ALBERTA

Province AB

Postal Code T5S 0S5

# **Exterior**

Exterior Features Back Lane, Flat Site, Golf Nearby, Playground Nearby, Shopping Nearby